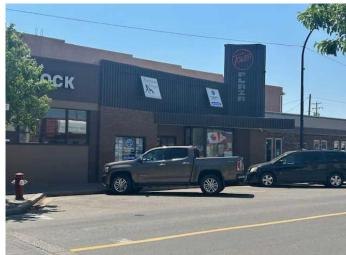

### \$910,000

0 Bedroom, 0.00 Bathroom, Commercial on 0.00 Acres

NONE, Taber, Alberta

"The Tower Plaza" in the heart of Taber's main street is a mixed commercial plaza consisting of 10 units, including multiple options such as offices, retail outlets etc. The Tower Plaza has ran with some long term tenants currently and over the years.