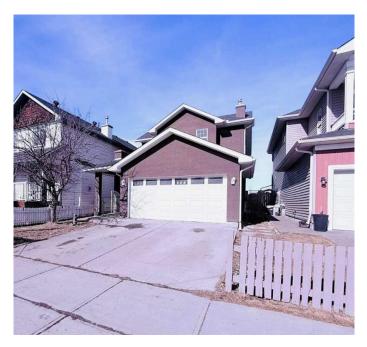

#### \$645,000

4 Bedroom, 4.00 Bathroom, 1,551 sqft Residential on 0.08 Acres

Martindale, Calgary, Alberta

Wow! Location! location! I The perfect 2 story House with Stucco siding in Martindale N.E. Calgary. 3+1 Bedrooms, 4 full Bathrooms, Fully fished 1 bedrooms (illegal) basement with large living room, kitchen, den, Separate Entrance and Laundry. Master Bedroom with large Walk-IN-Closet and full bath. 2 other large size bedrooms and a full bathroom. Quartz Countertops, Large deck, Near all Amenities-Schoolâ€<sup>TM</sup>s, Bus Stop, Shopping Plaza and much more! Large Back Yard and Paved Back lane, due to paved back lane and large lot not any problem for parking. Great opportunity for all types of buyers.Don't miss the chance.

#### **Essential Information**

| MLS® #         | A2228393    |
|----------------|-------------|
| Price          | \$645,000   |
| Bedrooms       | 4           |
| Bathrooms      | 4.00        |
| Full Baths     | 4           |
| Square Footage | 1,551       |
| Acres          | 0.08        |
| Year Built     | 1998        |
| Туре           | Residential |
| Sub-Type       | Detached    |
| Style          | 2 Storey    |
| Status         | Active      |

| Exterior Features | Private Yard                                               |
|-------------------|------------------------------------------------------------|
| Lot Description   | Back Lane, Back Yard, Cleared, Landscaped, Rectangular Lot |
| Roof              | Asphalt Shingle                                            |
| Construction      | Stucco, Wood Frame                                         |
| Foundation        | Poured Concrete                                            |