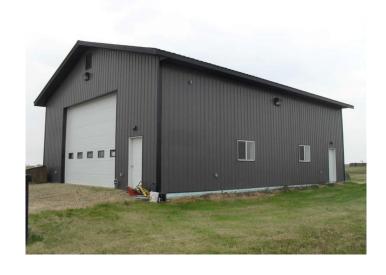

## \$300,000

0 Bedroom, 0.00 Bathroom, Commercial on 2.74 Acres

NONE, Rural Northern Lights, County of, Alberta

This 2320 sq. ft. One Bay Industrial Building with 2 piece washroom, utility area and mezzanine located 0.5 km northeast of the Town of Manning is perfect for the start up of a small business or just a property to store all your extra atv's and rv units. This 40 x 50 shop is metal clad walls and roof both interior and exterior. There is poured concrete with central drain sump and in floor radiant hot water. The windows are PVC double glazed and 200 amp electricity is available and designed to adequately service the needs of the building and fluorescent lighting. There is a 14 x 20 ft wide, insulated metal overhead door with powered opener and two walk-in doors. Gravel parking is available along the front of the shop.

### **Essential Information**

MLS® # A2228377

Price \$300,000

Bathrooms 0.00

Year Built 2013

Type Commercial Sub-Type Industrial

2.74

Status Active