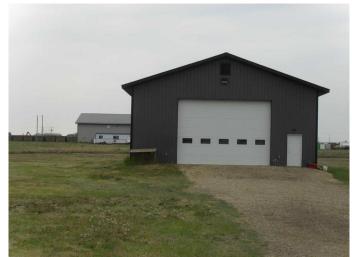

## \$300,000

0 Bedroom, 0.00 Bathroom, Commercial on 2.74 Acres

NONE, Rural Northern Lights, County of, Alberta

This 2320 sq. ft. One Bay Industrial Building with 2 piece washroom, utility area and mezzanine located 0.5 km northeast of the Town of Manning is perfect for the start up of a small business or just a property to store all your extra atv's and rv units. This 40 x 50 shop is metal clad walls and roof both interior and exterior. There is poured concrete with central drain sump and in floor radiant hot water. The windows are PVC double glazed and 200 amp electricity is available and designed to adequately service the needs of the building and fluorescent lighting. There is a 14 x 20 ft wide, insulated metal overhead door with powered opener and two walk-in doors. Gravel parking is available along the front of the shop.

### **Essential Information**

MLS® # A2228377

Price \$300,000

Bathrooms 0.00

Year Built 2013

Type Commercial Sub-Type Industrial

2.74

Status Active