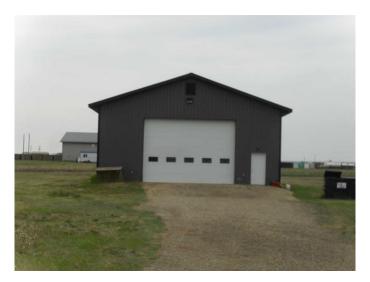

## \$300,000

0 Bedroom, 0.00 Bathroom, Commercial on 2.74 Acres

NONE, Rural Northern Lights, County of, Alberta

This 2320 sq. ft. One Bay Industrial Building with 2 piece washroom, utility area and mezzanine located 0.5 km northeast of the Town of Manning is perfect for the start up of a small business or just a property to store all your extra atv's and rv units. This 40 x 50 shop is metal clad walls and roof both interior and exterior. There is poured concrete with central drain sump and in floor radiant hot water. The windows are PVC double glazed and 200 amp electricity is available and designed to adequately service the needs of the building and fluorescent lighting. There is a 14 x 20 ft wide, insulated metal overhead door with powered opener and two walk-in doors. Gravel parking is available along the front of the shop.

### **Essential Information**

MLS® # A2228377

Price \$300,000

Bathrooms 0.00

Year Built 2013

Type Commercial Sub-Type Industrial

2.74

Status Active