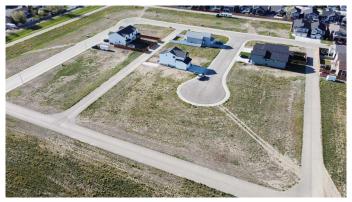

#### \$135,000

0 Bedroom, 0.00 Bathroom, Land on 0.21 Acres

NONE, Taber, Alberta

Come and choose your lot before they're gone! Over 40% of phase 6 in Westview Estates is sold and you don't want to miss out on picking your perfect lot! With a variety of lot shapes and sizes, including pie shape and potential walk out lots, you will be sure to find the one that is just right for you. Located north of the hospital, these lots are only a block from the lake, walking paths and the Westview playground. All the lots in this phase have sidewalks and paved back alleys allowing you to consider building an additional garage in the back. Architectural controls are in place to ensure development is consistent throughout the neighborhood. Drive by and take a look and contact your REALTOR® for more details!