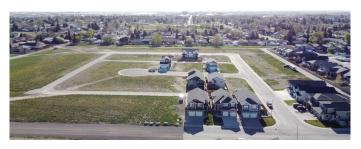

#### \$135,000

0 Bedroom, 0.00 Bathroom, Land on 0.21 Acres

NONE, Taber, Alberta

Come and choose your lot before they're gone! Over 40% of phase 6 in Westview Estates is sold and you don't want to miss out on picking your perfect lot! With a variety of lot shapes and sizes, including pie shape and potential walk out lots, you will be sure to find the one that is just right for you. Located north of the hospital, these lots are only a block from the lake, walking paths and the Westview playground. All the lots in this phase have sidewalks and paved back alleys allowing you to consider building an additional garage in the back. Architectural controls are in place to ensure development is consistent throughout the neighborhood. Drive by and take a look and contact your REALTOR® for more details!