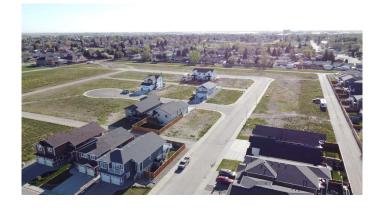

#### \$135,000

0 Bedroom, 0.00 Bathroom, Land on 0.21 Acres

NONE, Taber, Alberta

Come and choose your lot before they're gone! Over 40% of phase 6 in Westview Estates is sold and you don't want to miss out on picking your perfect lot! With a variety of lot shapes and sizes, including pie shape and potential walk out lots, you will be sure to find the one that is just right for you. Located north of the hospital, these lots are only a block from the lake, walking paths and the Westview playground. All the lots in this phase have sidewalks and paved back alleys allowing you to consider building an additional garage in the back. Architectural controls are in place to ensure development is consistent throughout the neighborhood. Drive by and take a look and contact your REALTOR® for more details!