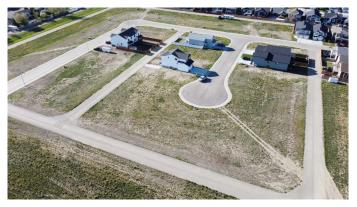

#### \$100,000

0 Bedroom, 0.00 Bathroom, Land on 0.12 Acres

NONE, Taber, Alberta

Come and choose your lot before they're gone! Over 40% of phase 6 in Westview Estates is sold and you don't want to miss out on picking your perfect lot! With a variety of lot shapes and sizes, including pie shape and potential walk out lots, you will be sure to find the one that is just right for you. Located north of the hospital, these lots are only a block from the lake, walking paths and the Westview playground. All the lots in this phase have sidewalks and paved back alleys allowing you to consider building an additional garage in the back. Architectural controls are in place to ensure development is consistent throughout the neighborhood. Drive by and take a look and contact your REALTOR® for more details!