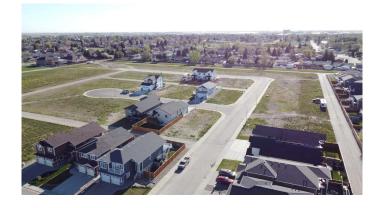

#### \$100,000

0 Bedroom, 0.00 Bathroom, Land on 0.12 Acres

NONE, Taber, Alberta

Come and choose your lot before they're gone! Over 40% of phase 6 in Westview Estates is sold and you don't want to miss out on picking your perfect lot! With a variety of lot shapes and sizes, including pie shape and potential walk out lots, you will be sure to find the one that is just right for you. Located north of the hospital, these lots are only a block from the lake, walking paths and the Westview playground. All the lots in this phase have sidewalks and paved back alleys allowing you to consider building an additional garage in the back. Architectural controls are in place to ensure development is consistent throughout the neighborhood. Drive by and take a look and contact your REALTOR® for more details!