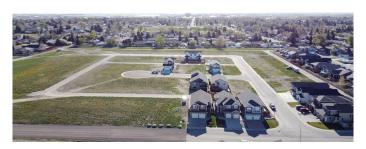

#### \$100,000

0 Bedroom, 0.00 Bathroom, Land on 0.12 Acres

NONE, Taber, Alberta

Come and choose your lot before they're gone! Over 40% of phase 6 in Westview Estates is sold and you don't want to miss out on picking your perfect lot! With a variety of lot shapes and sizes, including pie shape and potential walk out lots, you will be sure to find the one that is just right for you. Located north of the hospital, these lots are only a block from the lake, walking paths and the Westview playground. All the lots in this phase have sidewalks and paved back alleys allowing you to consider building an additional garage in the back. Architectural controls are in place to ensure development is consistent throughout the neighborhood. Drive by and take a look and contact your REALTOR® for more details!