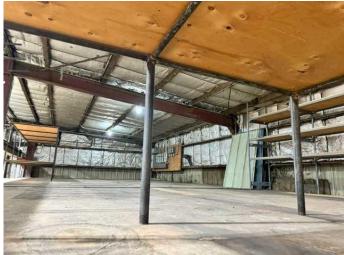

#### \$8

0 Bedroom, 0.00 Bathroom, Commercial on 1.39 Acres

Redcliff Industrial, Redcliff, Alberta

1.39 acre lot available for lease with fenced compound that is hard packed. This parcel also has 7200 sq/ft of shop space with office space, mezzanine, bathrooms...... 5 ton crane & 3 phase power. Base rent is \$8 sq/ft + Occupancy costs of taxes, insurance and utilities.