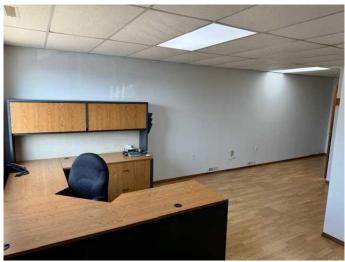

#### \$8

0 Bedroom, 0.00 Bathroom, Commercial on 1.39 Acres

Redcliff Industrial, Redcliff, Alberta

1.39 acre lot available for lease with fenced compound that is hard packed. This parcel also has 7200 sq/ft of shop space with office space, mezzanine, bathrooms...... 5 ton crane & 3 phase power. Base rent is \$8 sq/ft + Occupancy costs of taxes, insurance and utilities.