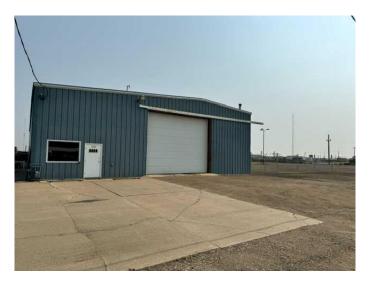

#### \$8

0 Bedroom, 0.00 Bathroom, Commercial on 1.39 Acres

Redcliff Industrial, Redcliff, Alberta

1.39 acre lot available for lease with fenced compound that is hard packed. This parcel also has 7200 sq/ft of shop space with office space, mezzanine, bathrooms...... 5 ton crane & 3 phase power. Base rent is \$8 sq/ft + Occupancy costs of taxes, insurance and utilities.