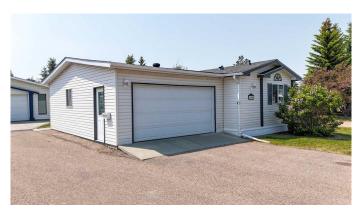

# \$245,000 - 2344 Danielle Drive, Red Deer

MLS® #A2228154

### \$245,000

3 Bedroom, 1.00 Bathroom, 1,216 sqft Mobile on 0.00 Acres

Davenport, Red Deer, Alberta

Welcome to Davenport Estates, one of Red Deer's most desirable 55+ communities. This beautifully renovated three-bedroom, two-bathroom modular home offers the perfect combination of comfort, style, and low-maintenance living. Set on a meticulously maintained lot, this air-conditioned home is move-in ready and loaded with upgrades throughout. Step inside to a spacious and bright open-concept layout featuring drywalled walls with rounded corners, a modern neutral paint palette, and updated laminate flooring. The generous living room flows seamlessly into a beautifully updated kitchen, complete with newer appliances, an elegant tile backsplash, upgraded light fixtures, ample cabinetry, extensive counter space, and skylights with sunlight shades that fill the space with natural light.

The dining area is open and inviting, offering plenty of room to gather with family and friends. The spacious primary bedroom is a true retreat, complete with a walk-in closet, laminate flooring, and a private four-piece ensuite that includes a relaxing jetted tub. Two additional bedrooms, are ideal for guests, hobbies, or a home office and are located near the second full bathroom. This home also features central air conditioning and a fully finished, heated 18x28 attached garage with a newer overhead heater, sub panel, and additional circuits, making it ideal for year-round comfort, storage, or workspace. Living in Davenport Estates is a lifestyle that

#### **Amenities**

Amenities Clubhouse, Fitness Center, Parking, Party Room, Picnic Area,

Playground, Recreation Room, Snow Removal, Trash, Visitor Parking

Parking Spaces

Parking Concrete Driveway, Single Garage Attached

#### **Exterior**

Exterior Features Playground, Tennis Court(s)

Lot Description Back Yard, Private

Roof Asphalt Shingle

Construction Vinyl Siding Foundation Pillar/Post/Pier