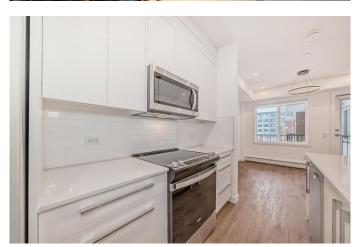

## \$344,900

2 Bedroom, 1.00 Bathroom, 628 sqft Residential on 0.00 Acres

Chelsea\_CH, Chestermere, Alberta

Step into comfort and convenience with this beautifully designed 2-bedroom, 1-bathroom, complete with 1 titled parking stall. Ideally located in the vibrant and growing community of Chelsea, this home offers the perfect balance of modern living and outdoor charm. Enjoy easy access to lush parks, scenic walking trails, and playgrounds, with Chestermere Lake just minutes awayâ€"ideal for boating, paddle boarding, and weekend picnics. You'll also appreciate the nearby shopping and dining options at Chestermere Station and Chestermere Crossing, making everyday errands a breeze. Whether you're looking for a peaceful place to call home or a smart investment in a sought-after neighbourhood, this Lockwood unit has it all. \*Photo Gallery of Similar Unit\*

#### Interior

Interior Features Kitchen Island

Appliances Dishwasher, Microwave Hood Fan, Range, Refrigerator, Washer/Dryer,

Window Coverings

Heating Baseboard

Cooling None