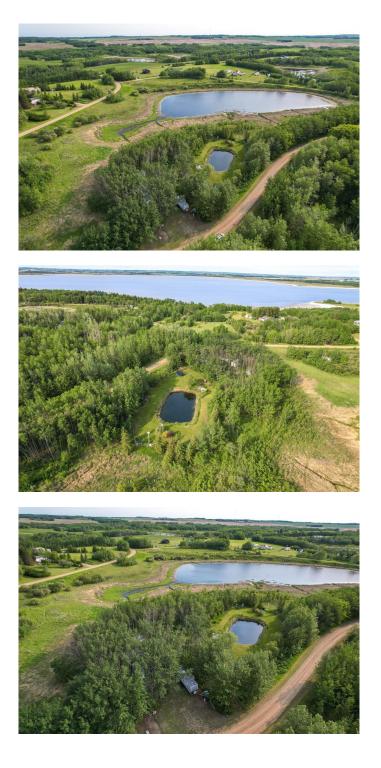

#### \$279,900

1 Bedroom, 0.00 Bathroom, 240 sqft Residential on 3.02 Acres

Sherman Park, Rural Camrose County, Alberta

WELCOME TO ALBERTA! From the great Red Deer Lake in the heart of the province, over three acres just a stone's throw from the water. The ultimate personal campground, complete with cabin, cookhouse, and the Tahoe holiday trailer included as well! The main area is wonderfully developed for a large group of people to come and enjoy great food, drink and company. Undulating hills and trees utilized to make the most of its natural beauty while offering great recreation. Campfires, trails, a nature reserve wrapping around the property at the sides and back ensuring privacy, complete with multiple viewing areas. Last but not least, your own dugout!! Windmill included to keep the water aerated and healthy. The dugout area is fenced if you want to have a few animals and there are multiple locations to build houses. You read that right, a person could build multiple houses or cabins as this property enjoys the benefit of being six lots across five different titles, all of which would have their own build option. Red Deer Lake is an alkali lake and that keeps the shores white and pretty and the water clean! Folks think Red Deer Lake is by Red Deer, I have no idea why, but it's actually just a short drive to Camrose, Wetaskiwin, Ponoka & Bashaw!

## Exterior

| Exterior Features | Dog Run, Fire Pit, Other                                               |
|-------------------|------------------------------------------------------------------------|
| Lot Description   | Backs on to Park/Green Space, Dog Run Fenced In, Landscaped, Lawn,     |
|                   | No Neighbours Behind, Environmental Reserve, Greenbelt, Irregular Lot, |
|                   | Lake, Meadow, Many Trees, Native Plants, Wetlands, Yard Drainage       |
| Roof              | Asphalt Shingle                                                        |