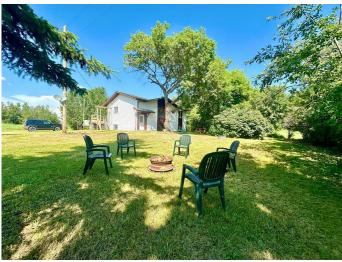

#### NONE, Atmore, Alberta

Welcome to the Atmore/Plamondon area! Are you looking for a homesteading adventure? The 5.3 acre parcel is a recent subdivsion off of a bigger piece, and possession can take place around mid July. The driveway is bordered with beautiful mature spruce trees The yard has plenty of room for a garage. garden, and space people to enjoy playing and relaxing outdoors. This 3 bedroom home would make a great place for a family in the country, and there are room in started in the basement for 2 more bedrooms! The interior of the home has recently been painted. Improvements include an new half bath and laundry machines, and some new light fixtures. It's a 3 minute drive to highway 63. There are schools in Grassland, Plamondon, and Wandering River. On the main floor there are 3 bedrooms, kitchen, dining room, living room, and 4 piece bathroom. The spacious basement offers the potential for additional living space such as bedrooms, recreation room, and storage.. The home is attached to a well, gas, power, a land line, and has a septic tank with a surface discharge system. Call today to book a showing.

## Exterior

| Exterior Features | Private Yard, Fire Pit                                                                 |
|-------------------|----------------------------------------------------------------------------------------|
| Lot Description   | Back Yard, Cleared, Corner Lot, Lawn, Many Trees, Pie Shaped Lot, Yard Drainage, Brush |
| Roof              | Asphalt Shingle                                                                        |
| Construction      | Vinyl Siding, Wood Frame                                                               |
| Foundation        | Wood                                                                                   |