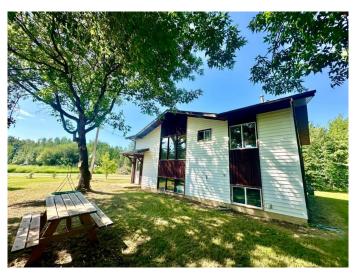

#### NONE, Atmore, Alberta

Welcome to the Atmore/Plamondon area! Are you looking for a homesteading adventure? The 5.3 acre parcel is a recent subdivsion off of a bigger piece, and possession can take place around mid July. The driveway is bordered with beautiful mature spruce trees The yard has plenty of room for a garage. garden, and space people to enjoy playing and relaxing outdoors. This 3 bedroom home would make a great place for a family in the country, and there are room in started in the basement for 2 more bedrooms! The interior of the home has recently been painted. Improvements include an new half bath and laundry machines, and some new light fixtures. It's a 3 minute drive to highway 63. There are schools in Grassland, Plamondon, and Wandering River. On the main floor there are 3 bedrooms, kitchen, dining room, living room, and 4 piece bathroom. The spacious basement offers the potential for additional living space such as bedrooms, recreation room, and storage.. The home is attached to a well, gas, power, a land line, and has a septic tank with a surface discharge system. Call today to book a showing.

## Exterior

| Exterior Features | Private Yard, Fire Pit                                                                 |
|-------------------|----------------------------------------------------------------------------------------|
| Lot Description   | Back Yard, Cleared, Corner Lot, Lawn, Many Trees, Pie Shaped Lot, Yard Drainage, Brush |
| Roof              | Asphalt Shingle                                                                        |
| Construction      | Vinyl Siding, Wood Frame                                                               |
| Foundation        | Wood                                                                                   |