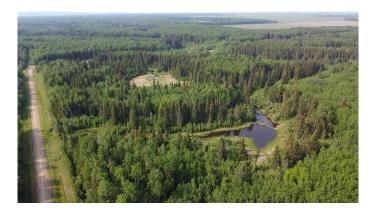

#### \$239,000

0 Bedroom, 0.00 Bathroom, Land on 135.00 Acres

NONE, Rural Big Lakes County, Alberta

This exceptional 135-acre treed property is 3/4 fenced and a nature lover's paradise, offering unparalleled privacy and natural beauty. A serene creek winds through the land, attracting a wide variety of wildlifeâ€"making it a prime spot for hunters. Bordering vast Crown land and just a short distance from the renowned trophy fishing at Snipe Lake, this property offers endless opportunities for outdoor adventure. Whether you're looking to build a cabin, create a private getaway, or simply enjoy the land, this rare piece of wilderness provides the perfect setting for your outdoor dreams.