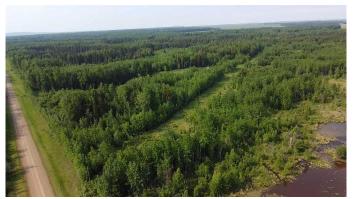

#### \$239,000

0 Bedroom, 0.00 Bathroom, Land on 135.00 Acres

NONE, Rural Big Lakes County, Alberta

This exceptional 135-acre treed property is 3/4 fenced and a nature lover's paradise, offering unparalleled privacy and natural beauty. A serene creek winds through the land, attracting a wide variety of wildlifeâ€"making it a prime spot for hunters. Bordering vast Crown land and just a short distance from the renowned trophy fishing at Snipe Lake, this property offers endless opportunities for outdoor adventure. Whether you're looking to build a cabin, create a private getaway, or simply enjoy the land, this rare piece of wilderness provides the perfect setting for your outdoor dreams.