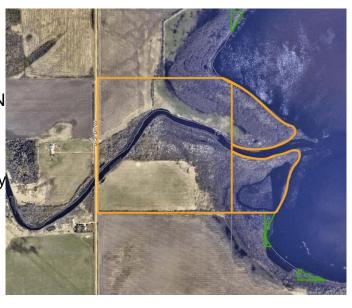

### \$569,000

0 Bedroom, 0.00 Bathroom, Agri-Business on 229.80 Acres

NONE, La Glace, Alberta

229.8+/- Acres on 2 titles selling together as 1 parcel, 100 acres more or less being farmed. 2024 crop was canola and hay. The balance of acres are pasture, bush, creek and La Glace Lake shoreline. Excellent land for farming, pasture and recreation. Call your Realtor today for more information.