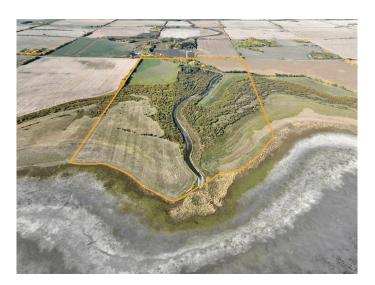

### \$569,000

0 Bedroom, 0.00 Bathroom, Agri-Business on 229.80 Acres

NONE, La Glace, Alberta

229.8+/- Acres on 2 titles selling together as 1 parcel, 100 acres more or less being farmed. 2024 crop was canola and hay. The balance of acres are pasture, bush, creek and La Glace Lake shoreline. Excellent land for farming, pasture and recreation. Call your Realtor today for more information.