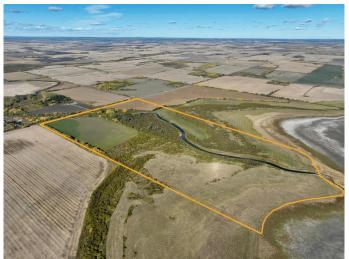

### \$569,000

0 Bedroom, 0.00 Bathroom, Agri-Business on 229.80 Acres

NONE, La Glace, Alberta

229.8+/- Acres on 2 titles selling together as 1 parcel, 100 acres more or less being farmed. 2024 crop was canola and hay. The balance of acres are pasture, bush, creek and La Glace Lake shoreline. Excellent land for farming, pasture and recreation. Call your Realtor today for more information.