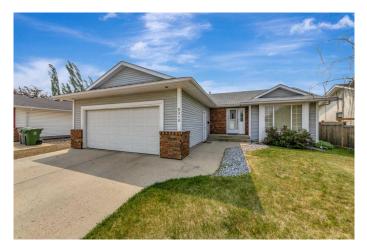

#### \$374,900

4 Bedroom, 3.00 Bathroom, 1,333 sqft Residential on 0.16 Acres

College Park, Lloydminster, Alberta

This large 1,333 square foot bungalow is situated on a quiet street in the highly desirable and established College Park neighborhood, this charming bungalow is just steps from scenic walking paths, green space, and College Park School. The home offers a bright and refreshed interior with a functional and stylish floor plan and a solid concrete foundation.

From the moment you arrive, you'll be welcomed by exceptional curb appeal, a spacious front porch, mature landscaping, and convenient RV parking. Inside, a generous entryway leads into a sunken living room, formal dining area, and cozy breakfast nook.

Built in 1992