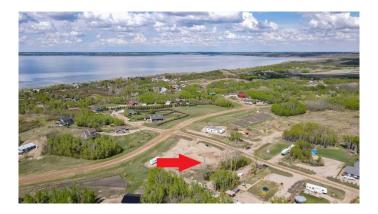

## \$100,000

0 Bedroom, 0.00 Bathroom, Commercial on 0.42 Acres

NONE, White Sands, Alberta

Welcome to the Summer Village of White Sands, Alberta! We're excited to present a .42-acre parcel located just off the bustling Jennifer Driveâ€"an ideal spot with exceptional potential. Zoned Direct Control, this lot offers flexible development opportunities. With municipal approval, it can be used for residential or commercial purposes, making it a fantastic option for those looking to live, invest, or run a business near the lake. Thinking about opening a store or seasonal business? The groundwork is already in placeâ€"gravel has been added, making parking and access easy from the start. Location, Location! Just one lot in from Jennifer Drive and situated along Horse Shoe Lane, this property is in a prime area. The adjacent corner lot (on Jennifer Drive and Horse Shoe Lane) is also available for purchaseâ€"offering even more space and visibility if you're planning a larger venture. Why White Sands? This vibrant community comes alive during spring, summer, and fall, drawing visitors and residents to its stunning natural surroundings. White Sands boasts: Some of the best beaches on Buffalo Lake Scenic walking trails Fishing, boating, swimming, and hiking in warmer months Ice fishing, skating, snowshoeing, and cross-country skiing in winterâ€"plus a community curling rink set up last year! Whether you're dreaming of lakeside living, looking for a place to park your RV, or considering a business opportunity in a

high-traffic seasonal areaâ€"this lot is full of promise.

# **Community Information**

Address 21 Horse Shoe Lane

Subdivision NONE

City White Sands

County Stettler No. 6, County of

Province Alberta

Postal Code T0C 3B0