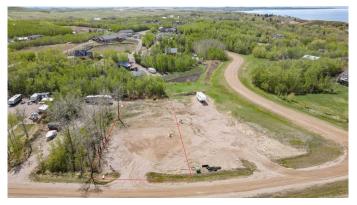

## \$100,000

0 Bedroom, 0.00 Bathroom, Commercial on 0.42 Acres

NONE, White Sands, Alberta

Welcome to the Summer Village of White Sands, Alberta! We're excited to present a .42-acre parcel located just off the bustling Jennifer Driveâ€"an ideal spot with exceptional potential. Zoned Direct Control, this lot offers flexible development opportunities. With municipal approval, it can be used for residential or commercial purposes, making it a fantastic option for those looking to live, invest, or run a business near the lake. Thinking about opening a store or seasonal business? The groundwork is already in placeâ€"gravel has been added, making parking and access easy from the start. Location, Location! Just one lot in from Jennifer Drive and situated along Horse Shoe Lane, this property is in a prime area. The adjacent corner lot (on Jennifer Drive and Horse Shoe Lane) is also available for purchaseâ€"offering even more space and visibility if you're planning a larger venture. Why White Sands? This vibrant community comes alive during spring, summer, and fall, drawing visitors and residents to its stunning natural surroundings. White Sands boasts: Some of the best beaches on Buffalo Lake Scenic walking trails Fishing, boating, swimming, and hiking in warmer months Ice fishing, skating, snowshoeing, and cross-country skiing in winterâ€"plus a community curling rink set up last year! Whether you're dreaming of lakeside living, looking for a place to park your RV, or considering a business opportunity in a

high-traffic seasonal areaâ€"this lot is full of promise.

# **Community Information**

Address 21 Horse Shoe Lane

Subdivision NONE

City White Sands

County Stettler No. 6, County of

Province Alberta

Postal Code T0C 3B0