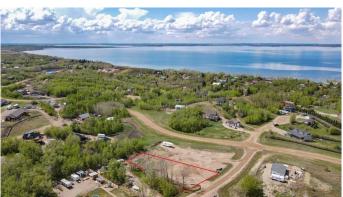

## \$100,000

0 Bedroom, 0.00 Bathroom, Commercial on 0.42 Acres

NONE, White Sands, Alberta

Welcome to the Summer Village of White Sands, Alberta! We're excited to present a .42-acre parcel located just off the bustling Jennifer Driveâ€"an ideal spot with exceptional potential. Zoned Direct Control, this lot offers flexible development opportunities. With municipal approval, it can be used for residential or commercial purposes, making it a fantastic option for those looking to live, invest, or run a business near the lake. Thinking about opening a store or seasonal business? The groundwork is already in placeâ€"gravel has been added, making parking and access easy from the start. Location, Location! Just one lot in from Jennifer Drive and situated along Horse Shoe Lane, this property is in a prime area. The adjacent corner lot (on Jennifer Drive and Horse Shoe Lane) is also available for purchaseâ€"offering even more space and visibility if you're planning a larger venture. Why White Sands? This vibrant community comes alive during spring, summer, and fall, drawing visitors and residents to its stunning natural surroundings. White Sands boasts: Some of the best beaches on Buffalo Lake Scenic walking trails Fishing, boating, swimming, and hiking in warmer months Ice fishing, skating, snowshoeing, and cross-country skiing in winterâ€"plus a community curling rink set up last year! Whether you're dreaming of lakeside living, looking for a place to park your RV, or considering a business opportunity in a

high-traffic seasonal areaâ€"this lot is full of promise.

# **Community Information**

Address 21 Horse Shoe Lane

Subdivision NONE

City White Sands

County Stettler No. 6, County of

Province Alberta

Postal Code T0C 3B0