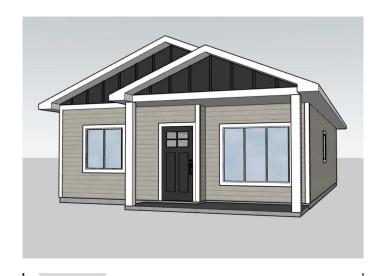

## \$349,900

3 Bedroom, 1.00 Bathroom, 1,017 sqft Residential on 0.11 Acres

NONE, Taber, Alberta

One level living! Welcome to this 3 bedroom affordable home in the Meadows, Taber's newest subdivision! This brand new home is under construction and will be ready just in time for it's first owner. Step into the expansive open concept layout of the living room/kitchen area with high ceilings for that bright, airy atmosphere. From there you'll find a bedroom near the front of the home, a dining area to gather for meals, down the hall a laundry/mechanical. The back of the home is finished with a 4pc bathroom and 2 more bedrooms.