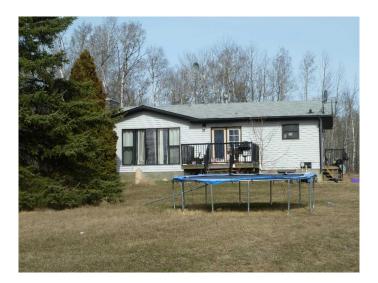

# \$350,000

4 Bedroom, 3.00 Bathroom, 1,040 sqft Residential on 11.10 Acres

Lac La Biche, Lac La Biche, Alberta

Ideally situated in a gorgeous private mature treed setting on a dead end road only minutes from Lac La Biche. This 11.1 acre parcel with a 2 + 2 bedroom, 1,040 sq. ft. fully finished bungalow and oversized double detached heated garage is a very practical home and has had over \$60,000 spent in renovations over very recent years. Beautiful new kitchen, new flooring, updated bathrooms, stainless steel appliances, french doors off dining area to front deck, large rear deck, 4 spacious bedrooms, 2 full bathrooms and one half bath. Enjoy the country life while being close to the conveniences of town.

## **Essential Information**

MLS® # A2227308 Price \$350,000

Bedrooms 4

Bathrooms 3.00

Full Baths 2

Half Baths 1

Square Footage 1,040

Acres 11.10

### **Exterior**

Exterior Features None

Lot Description Many Trees, See Remarks

Roof Asphalt Shingle

Construction Vinyl Siding

Foundation Poured Concrete