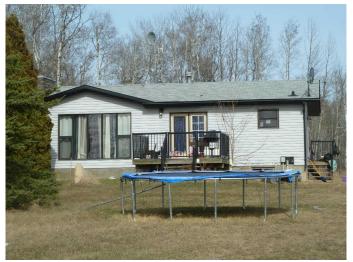

# \$350,000

4 Bedroom, 3.00 Bathroom, 1,040 sqft Residential on 11.10 Acres

Lac La Biche, Lac La Biche, Alberta

Ideally situated in a gorgeous private mature treed setting on a dead end road only minutes from Lac La Biche. This 11.1 acre parcel with a 2 + 2 bedroom, 1,040 sq. ft. fully finished bungalow and oversized double detached heated garage is a very practical home and has had over \$60,000 spent in renovations over very recent years. Beautiful new kitchen, new flooring, updated bathrooms, stainless steel appliances, french doors off dining area to front deck, large rear deck, 4 spacious bedrooms, 2 full bathrooms and one half bath. Enjoy the country life while being close to the conveniences of town.

## **Essential Information**

MLS® # A2227308 Price \$350,000

Bedrooms 4

Bathrooms 3.00

Full Baths 2

Half Baths 1

Square Footage 1,040

Acres 11.10

### **Exterior**

Exterior Features None

Lot Description Many Trees, See Remarks

Roof Asphalt Shingle

Construction Vinyl Siding

Foundation Poured Concrete