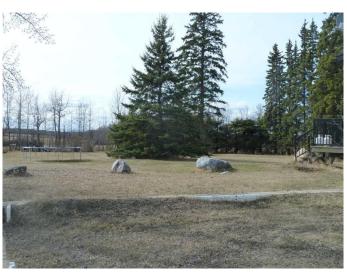

# \$350,000

4 Bedroom, 3.00 Bathroom, 1,040 sqft Residential on 11.10 Acres

Lac La Biche, Lac La Biche, Alberta

Ideally situated in a gorgeous private mature treed setting on a dead end road only minutes from Lac La Biche. This 11.1 acre parcel with a 2 + 2 bedroom, 1,040 sq. ft. fully finished bungalow and oversized double detached heated garage is a very practical home and has had over \$60,000 spent in renovations over very recent years. Beautiful new kitchen, new flooring, updated bathrooms, stainless steel appliances, french doors off dining area to front deck, large rear deck, 4 spacious bedrooms, 2 full bathrooms and one half bath. Enjoy the country life while being close to the conveniences of town.

### **Exterior**

Exterior Features None

Lot Description Many Trees, See Remarks

Roof Asphalt Shingle

Construction Vinyl Siding

Foundation Poured Concrete