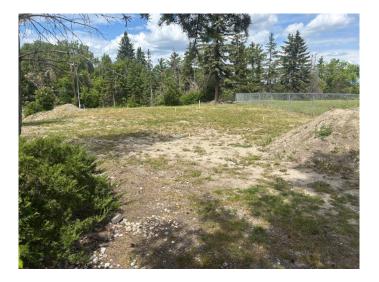

# \$999,000

0 Bedroom, 0.00 Bathroom, Land on 0.02 Acres

Elboya, Calgary, Alberta

\*\*Extraordinary Location! A Rare Opportunity\*\*

Build your dream home on this private and secluded 10,053 sq. ft. end lot, perched on the ridge of the Landsdowne escarpment in Elboya, one of Calgary's most desirable inner-city communities. This premium lot offers unobstructed views of the city skyline, surrounded by mature trees for privacy. An approved development permit for a 4,160 sq. ft. luxury residence is included, saving you time and money allowing you the potential to start building right away. The north-facing home is designed to capture incredible views while bordering a city park. It features four bedrooms on the top floor and a Nanny/Mother-In-Law Suite on the main floor. The home boasts cathedral ceilings in the entrance, formal dining room, loft, and primary bedroom, a butler's pantry, and laundry facilities on both the main floor and primary ensuite. The 4-car garage has high ceilings for a golf simulator, and the expansive basement includes a studio/workshop with a separate heating system. The basement also offers a theatre room, entertainment space, bar, wine room, wet/dry sauna, exercise room, and two additional bedrooms. Outdoor living is highlighted by a covered 6-foot wrap-around deck and a 20x20 raised deck with stunning city views. Access is via a paved back lane next to walking trails and an off-leash dog park. Minutes from downtown, the Elbow River