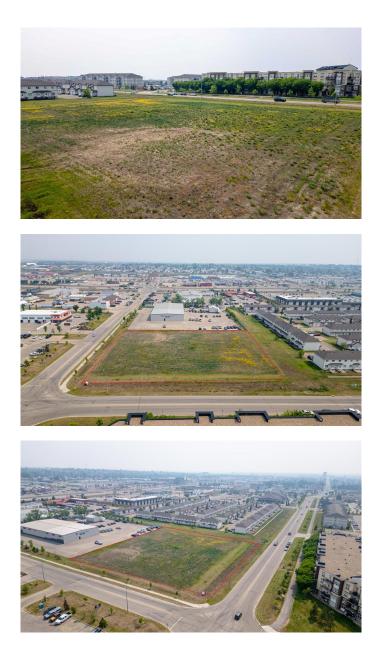

#### \$865,000

0 Bedroom, 0.00 Bathroom, Land on 2.33 Acres

Northridge., Grande Prairie, Alberta

Discover the ideal location for your business on this lot totaling 2.32 acres in Grande Prairie's Northridge subdivision, strategically positioned on 102 Street and 124 Avenue near established businesses like Ken Sargent GMC Buick, Real Canadian Superstore, and Inverness Estates. With Arterial Commercial (CA) zoning and full municipal services, this lot offers versatility and convenience, perfect for a range of business needs. Benefit from the area's already-developed infrastructure and proximity to business and residential, ensuring your enterprise's long-term success and growth potential. Call your Commercial Realtor© today and elevate your business to new heights.