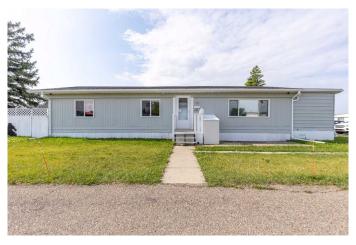

# \$160,000

4 Bedroom, 2.00 Bathroom, 1,351 sqft Mobile on 0.00 Acres

Bridge Villa Estates, Lethbridge, Alberta

This North Lethbridge mobile home has been beautifully maintained and features spacious living areas, tasteful upgrades, and a peaceful neighborhood close to main roads and major amenities! Approaching the home, you'll notice its excellent curb appeal with partial fencing, fresh paint, an updated roof, and a large front lawn. Inside, you'll be greeted by a restful living room with a large bright window and plenty of room for seating. The dining room and kitchen feature tons of counter and cupboard space. A nearby bedroom and den provides an ideal spot to set up a guest suite, home office, or hobby room. Down the hall, a full four-piece bathroom and three more bedrooms can be found with one including a convenient two-piece ensuite bath. A laundry room with closet storage completes the layout and offers access to the rear deck which leads out to the fenced gravel seating area with shed storage and an outdoor fireplace. If a charming mobile home in a quiet North Lethbridge neighborhood close to schools, parks, and shopping sounds like the place for you, give your REALTOR® a call and book a showing today!