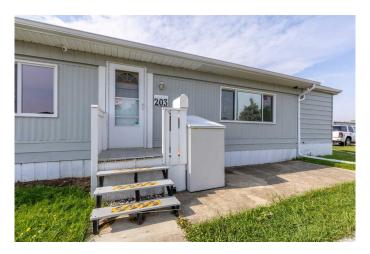

# \$160,000

4 Bedroom, 2.00 Bathroom, 1,351 sqft Mobile on 0.00 Acres

Bridge Villa Estates, Lethbridge, Alberta

This North Lethbridge mobile home has been beautifully maintained and features spacious living areas, tasteful upgrades, and a peaceful neighborhood close to main roads and major amenities! Approaching the home, you'll notice its excellent curb appeal with partial fencing, fresh paint, an updated roof, and a large front lawn. Inside, you'll be greeted by a restful living room with a large bright window and plenty of room for seating. The dining room and kitchen feature tons of counter and cupboard space. A nearby bedroom and den provides an ideal spot to set up a guest suite, home office, or hobby room. Down the hall, a full four-piece bathroom and three more bedrooms can be found with one including a convenient two-piece ensuite bath. A laundry room with closet storage completes the layout and offers access to the rear deck which leads out to the fenced gravel seating area with shed storage and an outdoor fireplace. If a charming mobile home in a quiet North Lethbridge neighborhood close to schools, parks, and shopping sounds like the place for you, give your REALTOR® a call and book a showing today!