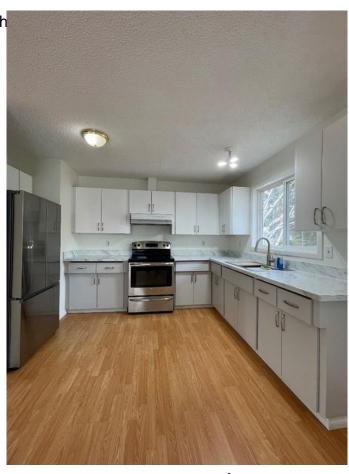

## \$224,900

6 Bedroom, 2.00 Bathroom, 1,008 sqft Residential on 0.12 Acres

NONE, High Prairie, Alberta

A 1,008-square-foot home offers an impressive five bedrooms, with three located upstairs and two on the lower levelâ€"both featuring full-sized windows that create the illusion of an upper-floor setting. The home includes two bathrooms and a spacious open-concept layout, combining the dining room, kitchen, and living room for a seamless flow. The kitchen has been tastefully updated with freshly painted cabinets, new countertops, and a modern double sink. Step outside to the walk-out upper deck, where you can enjoy views of the beautifully shaded backyard, complete with mature trees and a convenient storage shed. The large basement family room provides additional living space, perfect for relaxation or entertainment. Ideally situated near public schools, this home is both functional and conveniently located. Immediate possession available - call today to book your viewing.

## Interior

Interior Features Ceiling Fan(s), Storage

Appliances Refrigerator, Stove(s), Washer/Dryer

Heating Forced Air

Cooling None

Has Basement Yes

Basement Finished, Full