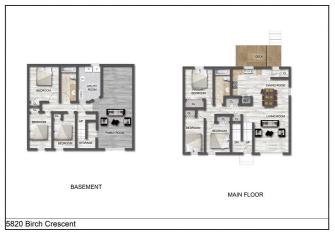

## \$224,900

6 Bedroom, 2.00 Bathroom, 1,008 sqft Residential on 0.12 Acres

NONE, High Prairie, Alberta

A 1,008-square-foot home offers an impressive five bedrooms, with three located upstairs and two on the lower levelâ€"both featuring full-sized windows that create the illusion of an upper-floor setting. The home includes two bathrooms and a spacious open-concept layout, combining the dining room, kitchen, and living room for a seamless flow. The kitchen has been tastefully updated with freshly painted cabinets, new countertops, and a modern double sink. Step outside to the walk-out upper deck, where you can enjoy views of the beautifully shaded backyard, complete with mature trees and a convenient storage shed. The large basement family room provides additional living space, perfect for relaxation or entertainment. Ideally situated near public schools, this home is both functional and conveniently located. Immediate possession available - call today to book your viewing.

#### **Essential Information**

MLS® # A2227249

Price \$224,900

Bedrooms 6

Bathrooms 2.00

Full Baths 2

Square Footage 1,008

Acres 0.12