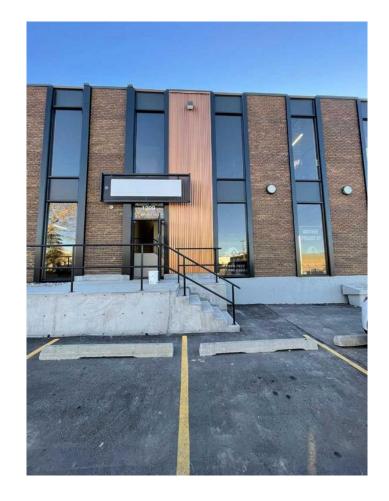

### \$3,200

0 Bedroom, 0.00 Bathroom, Commercial on 0.00 Acres

McCall, Calgary, Alberta

Excellent opportunity to Lease clean and spacious 2nd floor office space located in McCall Area off of 12th street and 38th Ave NE. Step into a meticulously maintained building, located on a quiet street with ample parking. The second floor boasts a generous 1500 sq ft of versatile space currently in shell condition which can be built out according to your specifications. There are currently plans in place to thoughtfully design and accommodate five separate offices, 2 bathrooms, and a Kitchen. Space can be built out quick and you can also enjoy the simplicity of an all-inclusive gross lease that includes utilities. This office space is perfect for professionals seeking a peaceful yet professional setting. With ample square footage, it provides flexibility for various business needs and room to grow. Don't miss the opportunity to secure this premium office space for your business. Contact your favorite realtor or reach out today to schedule a viewing and elevate your business to new heights!