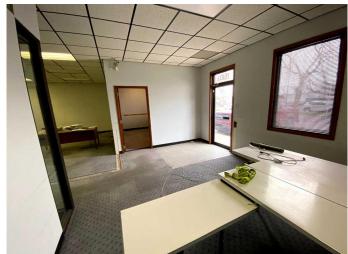

#### \$10

0 Bedroom, 0.00 Bathroom, Commercial on 1.39 Acres

Churchill Industrial Park, Lethbridge, Alberta

The subject property offers a flexible end unit for lease with plenty of parking and available yard space. The unit is move-in ready or the landlord is willing to customize the space to best suit the tenant's needs. The layout currently offers functioning offices and an open workspace, along with a large shop and storage mezzanine.

#### Interior

Interior Features Storage

**Exterior** 

Construction Concrete, Mixed

**Additional Information** 

Date Listed June 3rd, 2025

Days on Market 5

Zoning I-G