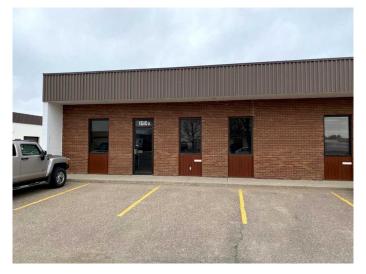

# \$10 - 1510a 31st Street N, Lethbridge

MLS® #A2226873

#### \$10

0 Bedroom, 0.00 Bathroom, Commercial on 1.39 Acres

Churchill Industrial Park, Lethbridge, Alberta

The subject property offers a flexible end unit for lease with plenty of parking and available yard space. The unit is move-in ready or the landlord is willing to customize the space to best suit the tenant's needs. The layout currently offers functioning offices and an open workspace, along with a large shop and storage mezzanine.

## **Community Information**

Address 1510a 31st Street N
Subdivision Churchill Industrial Park

City Lethbridge County Lethbridge

Province Alberta
Postal Code T1H 5J8