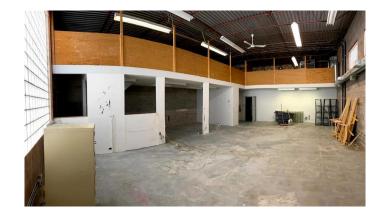

#### \$10

0 Bedroom, 0.00 Bathroom, Commercial on 1.39 Acres

Churchill Industrial Park, Lethbridge, Alberta

The subject property offers a flexible end unit for lease with plenty of parking and available yard space. The unit is move-in ready or the landlord is willing to customize the space to best suit the tenant's needs. The layout currently offers functioning offices and an open workspace, along with a large shop and storage mezzanine.

#### Interior

Interior Features Storage

**Exterior** 

Construction Concrete, Mixed

**Additional Information** 

Date Listed June 3rd, 2025

Days on Market 5

Zoning I-G