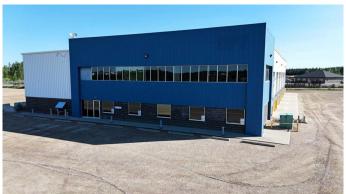

# \$2,950,000

0 Bedroom, 0.00 Bathroom, Commercial on 6.92 Acres

NONE, Rural Yellowhead County, Alberta

An exceptional opportunity to acquire a modern and versatile industrial facility ideally situated in the heart of Yellowhead County's Mizera Industrial Park. Built in 2006 and maintained in excellent condition, this impressive 20,701 sq. ft. building offers both functionality and flexibility for a variety of industrial users.

The property features a large 18,000 sq. ft. main floor, complete with four private offices, two washrooms, staff areas, a spacious shop, and a fully equipped wash bay. The shop is designed for efficiency, boasting six front and six rear 18' overhead doors, all electrically operated, allowing convenient drive-through access. Additional amenities include a reinforced concrete floor with a service pit, radiant heat, air exchangers, and a separate heated wash bay area.