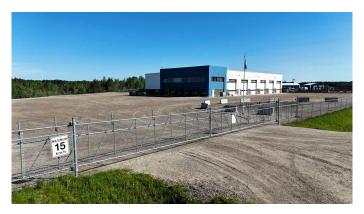

# \$2,950,000

0 Bedroom, 0.00 Bathroom, Commercial on 6.92 Acres

NONE, Rural Yellowhead County, Alberta

An exceptional opportunity to acquire a modern and versatile industrial facility ideally situated in the heart of Yellowhead County's Mizera Industrial Park. Built in 2006 and maintained in excellent condition, this impressive 20,701 sq. ft. building offers both functionality and flexibility for a variety of industrial users.

A 2,701 sq. ft. second-floor mezzanine overlooks the shop and features a segmented office layout that includes a kitchenette, a computer room, five individual offices, and a third washroomâ€"an ideal setup for administrative and management operations. The exterior is equally impressive, with a fully fenced and secure yard, ample gravel surfacing, powered parking stalls, and new power outlets along the perimeter. The property is serviced by a drilled well, pump-out septic system, and reliable utilities including natural gas and underground power.

Located just minutes from Edson and easily accessible via Highway 16, this industrial shop offers outstanding logistical advantages for fabrication, heavy equipment repair, transportation, or a wide range of industrial uses. The property is zoned IDâ€"Industrial District, providing flexibility for diverse business needs.