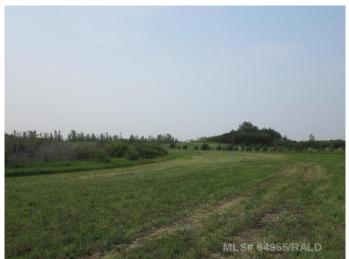

#### \$155,000

0 Bedroom, 0.00 Bathroom, Land on 12.05 Acres

NONE, Rural, Saskatchewan

Premiere Saskatchewan acreage located just minutes from the city in the RM of Britannia. Lloydminster school attendance area. Private 12-acre lot within Country Meadow Estates. Power and gas to boundary. Seeded to tame forage. GST applies. Directions  $\hat{a} \in 2.5$  KMs east on Highway 303 from the junction with Highway 16, 2 KM north, then east to the end of the cul-de-sac. Contact listing office for an information package.