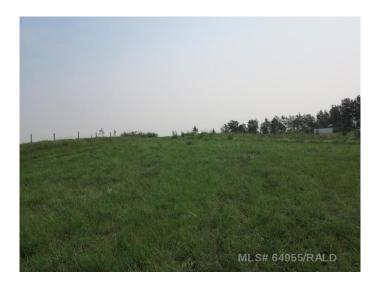

#### \$155,000

0 Bedroom, 0.00 Bathroom, Land on 12.05 Acres

NONE, Rural, Saskatchewan

Premiere Saskatchewan acreage located just minutes from the city in the RM of Britannia. Lloydminster school attendance area. Private 12-acre lot within Country Meadow Estates. Power and gas to boundary. Seeded to tame forage. GST applies. Directions  $\hat{a} \in 2.5$  KMs east on Highway 303 from the junction with Highway 16, 2 KM north, then east to the end of the cul-de-sac. Contact listing office for an information package.