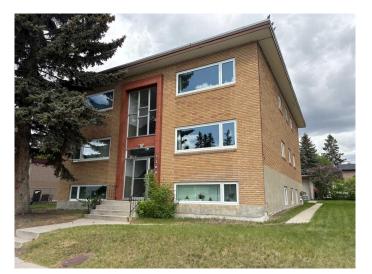

# \$1,750,000 - 1-6, 2208 20 Avenue Nw, Calgary

MLS® #A2226753

#### \$1,750,000

0 Bedroom, 0.00 Bathroom, 4,010 sqft Multi-Family on 0.18 Acres

Banff Trail, Calgary, Alberta

Exceptional older character 6 Plex Located in a Prime Location in Banff Trail. City View across from a City Park and recreation area and only blocks away from LRT stations. These units rarely come to market and this one has many recent upgrades including Windows, Roofing, Kitchens, Bathrooms, hot water tanks and unit Electrical panels. NOTE\*\*\* Individual gas meters and furnaces, hot water tanks to each unit. Laundry and Utility room located in lower level. 4 car garage and exterior stall. Security doors. BBQ area and picnic table for the tenants. 5-2 Bedroom and 1 -1 bedroom units. Possible Vendor Take Back by Seller!! Why not create your own living space in the upper two apartments and take advantage of the great View and Location!! Better yet this maybe an excellent condo conversion to consider. Please DO NOT **DISTURB TENANTS - thank you. Expenses** (Taxes-Insurance -Garbage -Recycles -Cleaning Services -Summer and Winter Landscaping- Furnace maintenance and common area costs including Water And Sewer for the entire building running Approximately \$28,765 and Rental Income Approximately \$109,620) 1 Bedroom Suite runs on average 1350 - 2 Bedroom Suites average/ \$1,557). Factor in on any multi family 2% for Vacancy 4% for maintenance gives you a snap shot of 2208 current Income and expenses.

#### Exterior

| Roof         | Flat  |
|--------------|-------|
| Construction | Brick |