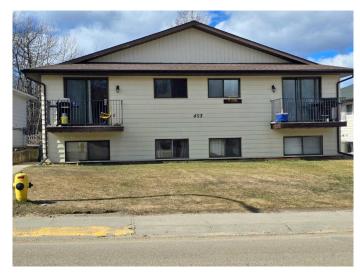

# \$399,000 - 403 Hammond Drive, Fox Creek

MLS® #A2226600

### \$399,000

0 Bedroom, 0.00 Bathroom, 2,610 sqft Multi-Family on 0.00 Acres

NONE, Fox Creek, Alberta

This well-maintained four-plex in the town of Fox Creek, is within walking distance of recreational amenities. The property is actively managed and cared for. All units include 3 bedrooms. Two suites are fully furnished.

## **Community Information**

Address 403 Hammond Drive

Subdivision NONE

City Fox Creek

County Greenview No. 16, M.D. of

Province Alberta
Postal Code T0K 1W0