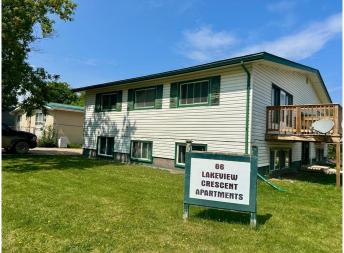

# \$520,000

0 Bedroom, 0.00 Bathroom, 2,026 sqft Multi-Family on 0.33 Acres

Lac La Biche, Lac La Biche, Alberta

Don't miss this fantastic opportunity to own a fully tenanted 4-plex situated on a double lot in Lakeview Crescent, Lac La Biche! Ideally located on a corner lot with sidewalk access to the lake, downtown, McArthur Place Park, walking trails, the museum, spray park, and moreâ€"this property offers both convenience and lifestyle appeal for tenants.

The building features four self-contained suites: three 2-bedroom units and one 1-bedroom unit, all with access to a shared laundry room. There's ample on-site and street parking, plus a handy storage shed.

Recent upgrades include a new roof (2019), hot water tank (2024), balconies (2023), renovated bathrooms, and updated windows, making this a turnkey investment. Each tenant currently pays a flat monthly rent with utilities included. The property is also equipped with fiber optic internet, outdoor plug-ins, and municipal garbage pick-up.