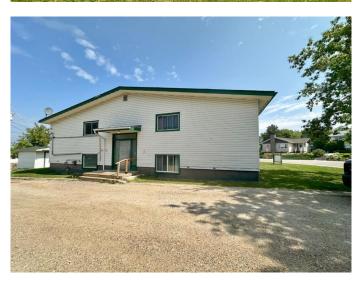

# \$520,000

0 Bedroom, 0.00 Bathroom, 2,026 sqft Multi-Family on 0.33 Acres

Lac La Biche, Lac La Biche, Alberta

Don't miss this fantastic opportunity to own a fully tenanted 4-plex situated on a double lot in Lakeview Crescent, Lac La Biche! Ideally located on a corner lot with sidewalk access to the lake, downtown, McArthur Place Park, walking trails, the museum, spray park, and moreâ€"this property offers both convenience and lifestyle appeal for tenants.

#### **Exterior**

Exterior Features None

Roof Asphalt Shingle