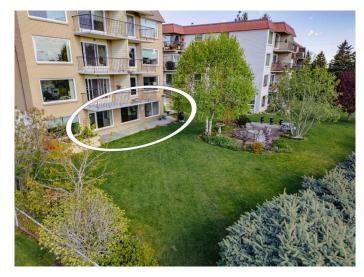

## \$400,000

2 Bedroom, 1.00 Bathroom, 1,122 sqft Residential on 0.00 Acres

Spruce Cliff, Calgary, Alberta

\*\*\* NEXT OPEN HOUSE SATURDAY JUNE
21 @ 11:00am - 1:00pm \*\*\* Here's your
opportunity to own a true gem within the City,
occupying the WALK-OUT GROUND FLOOR
of the building, giving full view serene views of
the huge backyard green space & garden!.
Listed for the first time in 30 years, a property
that offers the benefits of condo living but with
some of the best elements of detached home
life, all within the inner-city location of beautiful
Spruce Cliff. And just beyond? Stunning
panoramic views of Downtown Calgary & the
River valley while also overlooking a natural
green space & start of the Douglas Fir hiking
trail.

This large 1122 sq/ft unit offers a PRIVATE ENTRANCE on the NE corner of the building, so there's no need to ever use the main building entrance.

Upon entering, you're sure to be impressed the by the BRIGHT natural light completely filling the unit thanks to 3 massive windows looking out into the garden. The large living room then gives way to a spacious dining area and renovated kitchen with quartz counters, undermount sink, under-cabinet lighting as well as a breakfast bar that faces outwards towards the peaceful setting outside.

Both this & building #524 next door form the Condo Corp & many owners are long-time residents that watch out for each other & offer sense of community, frequently visiting in the courtyard. Located next to the Shaganappi Point GOLF COURSE & blocks away from Westbrook C-Train Station, Westbrook Mall & the many stores & restaurants of 17th Ave, this home must be viewed in person to be fully appreciated! Don't forget to walk around the garden and look outside the gate to see the views of downtown!