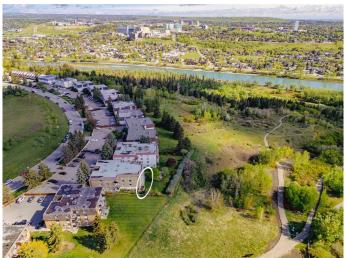

Both this & building #524 next door form the Condo Corp & many owners are long-time residents that watch out for each other & offer sense of community, frequently visiting in the courtyard. Located next to the Shaganappi Point GOLF COURSE & blocks away from Westbrook C-Train Station, Westbrook Mall & the many stores & restaurants of 17th Ave, this home must be viewed in person to be fully appreciated! Don't forget to walk around the garden and look outside the gate to see the views of downtown!