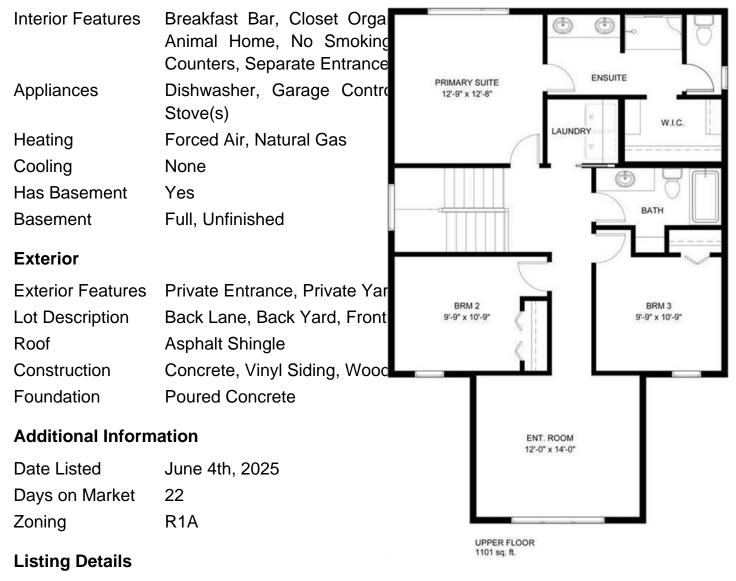

### \$569,900

3 Bedroom, 3.00 Bathroom, 1,928 sqft Residential on 0.12 Acres

Beacon Hill, Sylvan Lake, Alberta

**BRAND NEW CONSTRUCTION | AUGUST** POSSESSION - Situated in sought after Beacon Hill and only steps away from parks, playgrounds and schools, this modern 2 storey could be your family's next home! Built by Laebon Homes, this 2 storey Riley floorplan offers 1928 square feet above grade, a wide open floor plan filled with natural light, and modern finishes throughout. The kitchen is well appointed with two tone cabinetry, quartz counter tops, a large island with eating bar, stainless steel appliances, and a large walk-in pantry. The living area is spacious and bright with a large picture window overlooking the backyard, and the adjacent dining area offers access to the back deck through large sliding patio doors. Upstairs you'll find the spacious master bedroom suite with your own private 4 pce ensuite with his and hers sinks, shower, and a spacious walk-in closet. Two more bedrooms share a 4 pce bathroom, and you'll appreciate the convenience of upper floor laundry close to all the bedrooms. You'll love ending your day in the large bonus room, which makes the perfect space for family movie nights or a relaxing space to wind down. The attached garage is insulated, drywalled, and taped. If you need more space, the builder can complete the basement development for you, and allowances can also be provided for blinds, and a washer and dryer to make this a completely move in ready package. Poured concrete front driveway, front sod, and rear topsoil are included in the price and will be