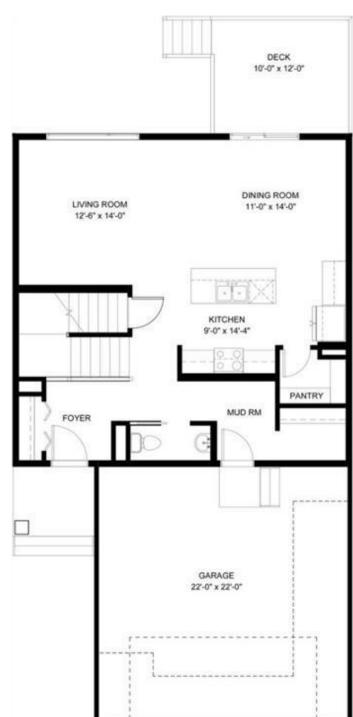

### \$569,900

3 Bedroom, 3.00 Bathroom, 1,928 sqft Residential on 0.12 Acres

Beacon Hill, Sylvan Lake, Alberta

**BRAND NEW CONSTRUCTION | AUGUST** POSSESSION - Situated in sought after Beacon Hill and only steps away from parks, playgrounds and schools, this modern 2 storey could be your family's next home! Built by Laebon Homes, this 2 storey Riley floorplan offers 1928 square feet above grade, a wide open floor plan filled with natural light, and modern finishes throughout. The kitchen is well appointed with two tone cabinetry, quartz counter tops, a large island with eating bar, stainless steel appliances, and a large walk-in pantry. The living area is spacious and bright with a large picture window overlooking the backyard, and the adjacent dining area offers access to the back deck through large sliding patio doors. Upstairs you'll find the spacious master bedroom suite with your own private 4 pce ensuite with his and hers sinks, shower, and a spacious walk-in closet. Two more bedrooms share a 4 pce bathroom, and you'll appreciate the convenience of upper floor laundry close to all the bedrooms. You'll love ending your day in the large bonus room, which makes the perfect space for family movie nights or a relaxing space to wind down. The attached garage is insulated, drywalled, and taped. If you need more space, the builder can complete the basement development for you, and allowances can also be provided for blinds, and a washer and dryer to make this a completely move in ready package. Poured concrete front driveway, front sod, and rear topsoil are included in the price and will be

# Interior

MAIN FLOOR 827 sq. ft.

Listing Office

RE/MAX real estate central alberta

Data is supplied by Pillar 9â, ¢ MLS® System. Pillar 9â, ¢ is the owner of the copyright in its MLS® System. Data is deemed reliable but is not guaranteed accurate by Pillar 9â, ¢. The trademarks MLS®, Multiple Listing Service® and the associated logos are owned by The Canadian Real Estate Association (CREA) and identify the quality of services provided by real estate professionals who are members of CREA. Used under license.