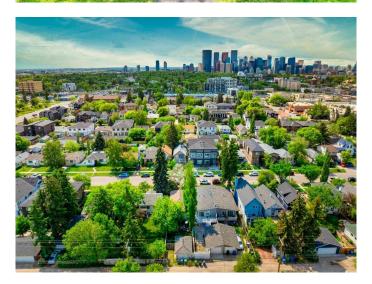

# \$600,000

2 Bedroom, 1.00 Bathroom, 753 sqft Residential on 0.07 Acres

Tuxedo Park, Calgary, Alberta

| Central Location | Updated Interior | Vaulted Ceiling | Front and Back Outdoor Space | Welcome to this beautifully updated home offering almost 1,100 square feet of developed living space in the desirable inner-city community of Tuxedo Park. Featuring 2 spacious bedrooms and a fully updated bathroom, this property combines modern comfort with character and convenience. The upstairs bedroom loft (not included in the 753 above-grade square footage) offers an additional approximately 100 sqft, along with the basement which offers another 245 sqft of developed living space. Step inside to discover a bright, airy interior highlighted by vaulted ceilings above the living room and large windows that flood the space with natural light. The updated kitchen boasts sleek stainless steel appliances and ample cabinet spaceâ€"perfect for everyday cooking or entertaining. The dining room sits conveniently next to the kitchen and offers enough space for a sizable table. The basement features an additional recently finished flex room, ideal for a movie room, home office, gym, or guest space. A laundry space and plenty of storage round off the lower floor. Outside, enjoy the private backyard complete with lush grass, a sunny deck, and a huge front porch that invites relaxation. Well-kept bushes and trees add a nice touch of privacy and nature. A single detached garage adds convenience and additional storage. Located minutes from downtown and close to shopping, parks, and

transit, this home offers the best of city living in a quiet, welcoming neighbourhood. Don't miss this opportunity to own a turnkey home in one of Calgary's most sought-after communities!