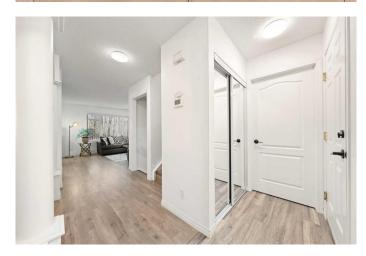

This well-maintained 2-storey home offers a thoughtful layout and inviting atmosphere throughout. At the front of the home, a bright and spacious dining area easily accommodates a full-sized table, ideal for hosting. Toward the back, the living room features a recently updated fireplace that adds a clean, modern touch. Adjacent to this space is a functional kitchen with a central island, providing great flow for both everyday living and entertaining.

Upstairs, you'II find three well-sized bedrooms. The primary suite includes a walk-in closet and private ensuite, while two additional bedrooms share a full bathroom, perfect for families or guests. The fully finished basement adds versatility with a large recreation space that can serve as a home theatre, gym, or playroom. It also features a rough-in for a future bathroom, offering additional development potential.