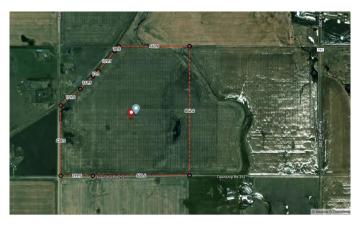

## \$2,982,000

0 Bedroom, 0.00 Bathroom, Land on 142.63 Acres

NONE, Rural Rocky View County, Alberta

Incredible opportunity to own 143 Acres farm land located in Rocky View County with close location to the Conrich ASP as well as Delacour ASP. This property is located on the corner of Range Road 281 and Township Road 252 which allows great access. Currently Ag land with crop planted for this year. CN Rail line currently runs adjacent to the property which allows for a potential rail use as well. Rocky View should allow a first parcel scenario upon approval of course.

#### **Essential Information**

MLS® # A2226246 Price \$2,982,000

Bathrooms 0.00
Acres 142.63
Type Land

Sub-Type Commercial Land

Status Active

## **Community Information**

Address Range Road 281

Subdivision NONE

City Rural Rocky View County

County Rocky View County

Province Alberta
Postal Code T1T 1T1