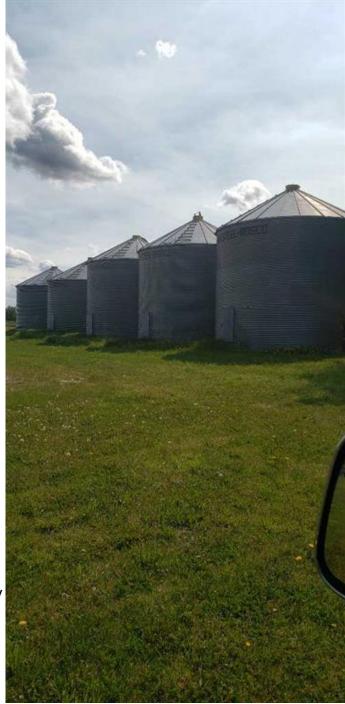

building site nearly complete

#### **Essential Information**

| MLS® #    | A2226043        |
|-----------|-----------------|
| Price     | \$1,199,000     |
| Bathrooms | 0.00            |
| Acres     | 151.44          |
| Туре      | Land            |
| Sub-Type  | Commercial Land |
| Status    | Active          |

### **Community Information**

| Address     | 34044 Rge Rd 35            |
|-------------|----------------------------|
| Subdivision | Eagle Hill                 |
| City        | Rural Mountain View County |
| County      | Mountain View County       |
| Province    | Alberta                    |
| Postal Code | ТОМОКО                     |

#### Exterior

Lot Description Cleared, Few Trees, Farm

### **Additional Information**

Date ListedJune 2nd, 2025Days on Market103



## Zoning

Agriculture

# **Listing Details**

Listing Office

Royal LePage Wildrose Real E



Data is supplied by Pillar 9â,¢ MLS® System. Pillar 9â,¢ is the owner of the copyright in its MLS® System. Data is deemed reliable but is not guaranteed accurate by Pillar 9â,¢. The trademarks MLS®, Multiple Listing Service® and the associated logos are owned by The Canadian Real Estate Association (CREA) and identify the quality of services provided by real estate professionals who are members of CREA. Used under license.