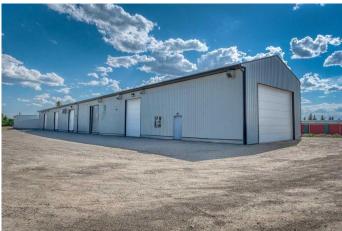

#### \$330,000

0 Bedroom, 0.00 Bathroom, Commercial on 0.06 Acres

Brentwood Business Park, Strathmore, Alberta

Original Owner and Tenant. Bayside Place is a property in the Brentwood Business Park. Light Industrial Park Strathmore. Strathmore locates in the area of Brentwood Business Park, Alberta.2 Passage Doors. Option for YARD Space. Fenced. Permitted. End Bay. Large Overhead Door Manuel.Athletic and Recreational Facility, Indoor Automotive and Recreation Vehicle Sales/Rentals **Automotive Services** Contractor Services, Limited **Custom Manufacturing Establishments** Eating and Drinking Establishments, Minor Fleet Services **Government Services Greenhouses and Plant Nurseries Health Services** Professional Offices and Office Support Services **Protective and Emergency Services** Public Assembly Establishments, Minor Public Assembly Establishments, Medium Signs, Utilities

Built in 2006