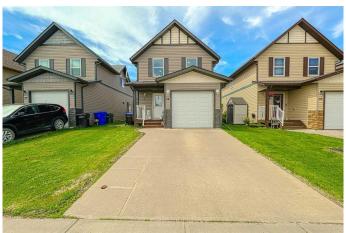

# \$459,500 - 54 Destiny Place, Olds

MLS® #A2225646

## \$459,500

4 Bedroom, 3.00 Bathroom, 1,467 sqft Residential on 0.08 Acres

NONE, Olds, Alberta

Clean and very well maintained family home. Main floor features a nice kitchen with granite counter tops, upgraded tile back splash, breakfast bar, a corner pantry and 2 pc bathroom. Living/Great room has a French door leading out onto a good size west facing deck, great for party gathering or barbequing. Back is fully landscape, fenced with a storage shed. Upper floor Master bedroom has his and her closet and cheater door 4 pc bathroom and another 2 good bedrooms. Basement is fully developed with a nice bedroom with ensuite, family room has a wet bar, bar fridge and granite counter top. Carpet will be professionally cleaned. Move in ready.