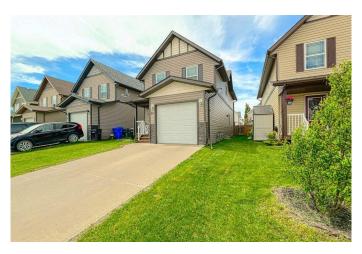

# \$459,500 - 54 Destiny Place, Olds

MLS® #A2225646

## \$459,500

4 Bedroom, 3.00 Bathroom, 1,467 sqft Residential on 0.08 Acres

NONE, Olds, Alberta

Clean and very well maintained family home. Main floor features a nice kitchen with granite counter tops, upgraded tile back splash, breakfast bar, a corner pantry and 2 pc bathroom. Living/Great room has a French door leading out onto a good size west facing deck, great for party gathering or barbequing. Back is fully landscape, fenced with a storage shed. Upper floor Master bedroom has his and her closet and cheater door 4 pc bathroom and another 2 good bedrooms. Basement is fully developed with a nice bedroom with ensuite, family room has a wet bar, bar fridge and granite counter top. Carpet will be professionally cleaned. Move in ready.