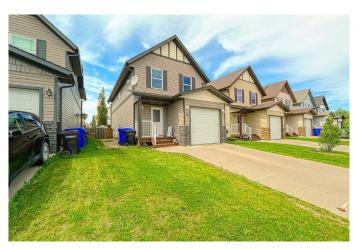

# \$459,500 - 54 Destiny Place, Olds

MLS® #A2225646

## \$459,500

4 Bedroom, 3.00 Bathroom, 1,467 sqft Residential on 0.08 Acres

NONE, Olds, Alberta

Clean and very well maintained family home. Main floor features a nice kitchen with granite counter tops, upgraded tile back splash, breakfast bar, a corner pantry and 2 pc bathroom. Living/Great room has a French door leading out onto a good size west facing deck, great for party gathering or barbequing. Back is fully landscape, fenced with a storage shed. Upper floor Master bedroom has his and her closet and cheater door 4 pc bathroom and another 2 good bedrooms. Basement is fully developed with a nice bedroom with ensuite, family room has a wet bar, bar fridge and granite counter top. Carpet will be professionally cleaned. Move in ready.