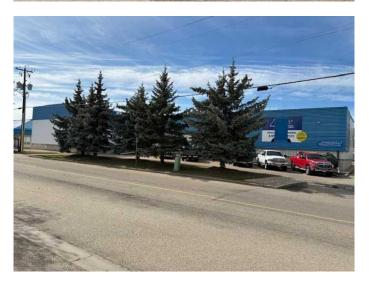

### \$2,250,000

0 Bedroom, 0.00 Bathroom, Commercial on 0.00 Acres

Riverside Light Industrial Park, Red Deer, Alberta

Centrally Located Warehouse with Office Space

Discover this exceptional warehouse ideally suited for a distribution center in the heart of Red Deer. Boasting dock-level access and expansive shelving, this facility is tailored for seamless operations. The front area features a customer reception service counter, complemented by a mezzanine offering three offices, a file room, and a staff room. With 20-foot ceilings, the warehouse provides ample vertical space for storage and maneuverability. Outside, a spacious fenced yard accommodates semi trailers, ensuring efficient loading and unloading. Centrally located in Red Deer, this warehouse enjoys convenient access to major transportation routes, enhancing logistical efficiency. Explore the potential of this well-appointed warehouse, perfectly poised to support your distribution needs.