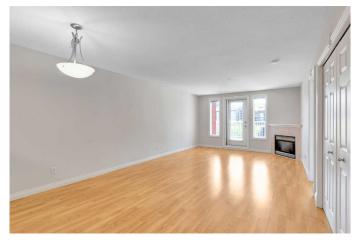

#### \$269,900

1 Bedroom, 1.00 Bathroom, 793 sqft Residential on 0.00 Acres

Crescent Heights, Calgary, Alberta

Welcome to BRIDGELAND HEIGHTS in CRESCENT HEIGHTS!!! Yes, a ONE BEDROOM UNIT WITH A DEN is available for you to move in and enjoy living in Calgary's most desirable inner-city neighbourhoods -**CRESCENT HEIGHTS and Yup!** BRIDGELAND, just across Edmonton Trail. This spacious South Facing One Bedroom Unit with a den is move-ready, OR if you wish to UPDATE IT TO THE NINES, it is definitely a great option. The bright open layout makes this unit SUPER ROOMY - kitchen with raised bar, living room with a corner fireplace, plus a huge balcony, perfect for summer extra living space and get togethers. A generous size bedroom has a walk-through closet to the full bathroom. And, a FLEX ROOM/DEN for your home office, library or a game room. This unit comes with Titled Underground Parking. **EXCELLENT LOCATION? For sure!** Bridgeland Heights is in a quiet NO THROUGH TRAFFIC road, nice walkable distance to Downtown Calgary, Walking Trails along the Bow River -RiverWalk/BowRiver Pathway, Restaurants, Coffee Shops, Parks, Off Leash Dog Park, Public Transit, Churches and more. CHECK PHOTOS !!!Don't miss this chance, call your preferred Realtor to view this property.

# Interior

| Interior Features | Breakfast Bar, Walk-In Closet(s)                                                      |
|-------------------|---------------------------------------------------------------------------------------|
| Appliances        | Dishwasher, Electric Stove, Microwave, Range Hood, Refrigerator, Washer/Dryer Stacked |
| Heating           | Natural Gas, Fireplace(s)                                                             |
| Cooling           | None                                                                                  |
| Fireplace         | Yes                                                                                   |
| # of Fireplaces   | 1                                                                                     |
| Fireplaces        | Gas                                                                                   |
| # of Stories      | 5                                                                                     |

# Exterior

Exterior Features Balcony, BBQ gas line

Construction Brick, Stucco