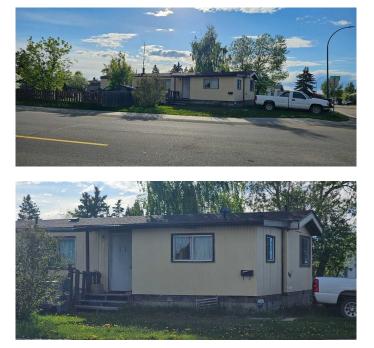

# \$114,900 - 9601 122 Avenue, Grande Prairie

MLS® #A2225407

#### \$114,900

3 Bedroom, 2.00 Bathroom, 1,190 sqft Residential on 0.13 Acres

Crystal Ridge., Grande Prairie, Alberta

This mobile home in Grande Prairie sits on a spacious corner lot and is just a short walk from a nearby park - an ideal location for families, pet owners, or anyone who enjoys green space.

Inside offers a functional layout with plenty of potential to personalize and make it your own. The large yard provides extra outdoor space for parking, play, or future plans.

Whether you're looking to get into the market or add to your investment portfolio, this property is a great opportunity at an affordable price point in a convenient location.