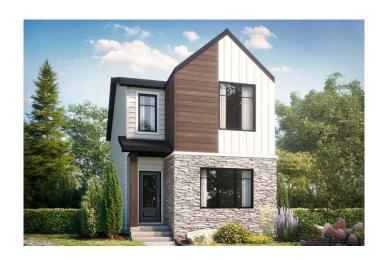

### \$589,900

3 Bedroom, 3.00 Bathroom, 1,560 sqft Residential on 0.06 Acres

Rangeview, Calgary, Alberta

Stunning Elise N Model by Bedrock Homes. This upgraded home features a separate entrance for direct basement access and a 9' basement foundation for extra ceiling height. The ensuite offers dual undermount sinks and a tiled shower with sliding glass doors. A concrete garage pad with curb walls is ready for your future garage. Large windows flood the home with natural light, while a cozy fireplace, knockdown ceilings, and frosted pantry door add charm. Enjoy Bedrock Homes' included Smart Home System, giving you control of your thermostat, video doorbell, front door lock, and more. This home blends style, functionality, and smart technology for a truly exceptional living experience. Photos are representative.