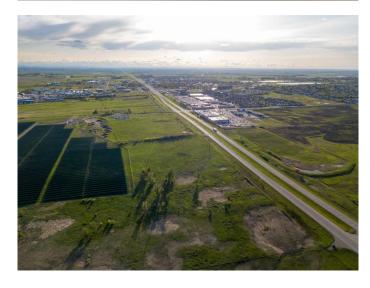

### \$2,200,000

0 Bedroom, 0.00 Bathroom, Commercial on 0.00 Acres

NONE, Strathmore, Alberta

LOCATION....LOCATION.....this property borders Highway #1 on east side of Strathmore......28 acres m/l..... zoned Highway Commercial