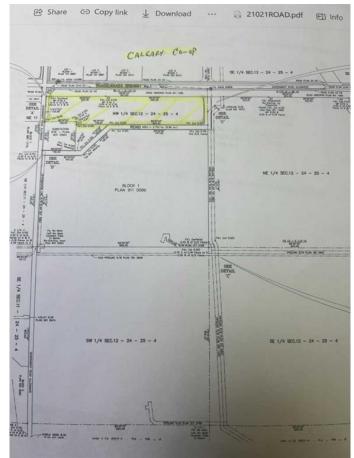

### \$2,200,000

0 Bedroom, 0.00 Bathroom, Commercial on 0.00 Acres

NONE, Strathmore, Alberta

LOCATION....LOCATION.....this property borders Highway #1 on east side of Strathmore......28 acres m/l..... zoned Highway Commercial

## **Community Information**

Address 1 Highway 1

Subdivision NONE

City Strathmore

County Wheatland County

Province Alberta
Postal Code T1P 1K1