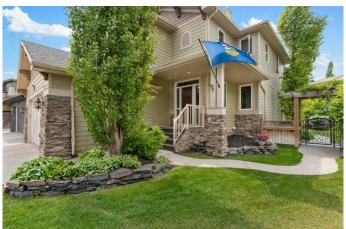

But the true standout here is the backyard â€" your private outdoor paradise! Designed for

entertaining, it boasts a large deck with privacy wall, two patio spaces, incredible stonework, and professional landscaping that wraps the home in beauty.

### **Exterior**

Exterior Features Fire Pit, Private Yard, Misting System

Lot Description Back Lane, Back Yard, Front Yard, Garden, Landscaped

Roof Asphalt Shingle

Construction Composite Siding, Stone

Foundation Poured Concrete