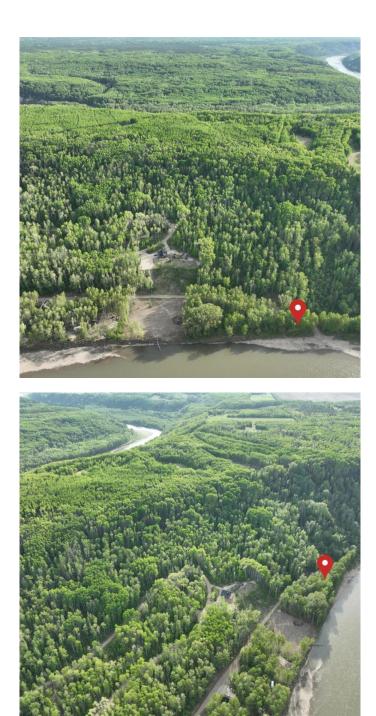

#### \$179,900

0 Bedroom, 0.00 Bathroom, Land on 0.71 Acres

NONE, Rural Grande Prairie No. 1, County of, Alberta

Breath-taking river front lot on the Wapiti River; in the only development of it's kind in the Peace Country! If you are looking for a tranquil spot to build the ultimate campsite or dream cabin; a place to get away from the hustle and bustle, this is the development for you, an ideal property for any River boater with access to neighboring boat launch. Location is stunning with mature trees, power at property lines, and well built all weather roads, private titled lots, architectural guidelines and covenants. There is common access to the sand and rock beach. Less than one hour from Grande Prairie and only 5.5 km off pavement! This is the ONLY RIVER FRONT lot left available and will not last long; call a Realtor to start your own recreation property life today!

#### Amenities

| Amenities  | Beach Access, Snow Removal |
|------------|----------------------------|
| Utilities  | Electricity at Lot Line    |
| Waterfront | See Remarks, River Access  |

### Exterior

| Lot Description | Corner Lot, Many Trees, See Remarks |
|-----------------|-------------------------------------|
|-----------------|-------------------------------------|