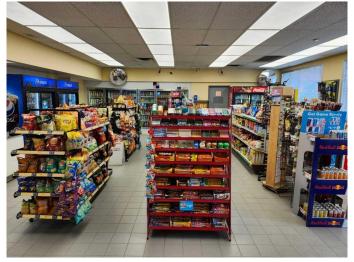

### \$2,400,000

0 Bedroom, 0.00 Bathroom, Commercial on 0.00 Acres

NONE, Out of Province\_Alberta, Alberta

Location, Location and Location! This excellent business and the property is located in the heart of a beautiful town which is busy all year around with locals, visitors and tourists. This is a rare opportunity for those who are seeking the gas station business along with the AA type tenant. This business presents with numerous upgrades through out the year, New roof, newer above ground storage tank with an auto gauging system and much more to explain. It is very profitable and an excellent revenue Gas station sits on almost 18,000 sq ,ft commercial lot and almost 2,800 sq. ft building with a strong tenant who pays 50% of the property taxes and utilities. Also the fuel contract is getting near for the renewal. This business and property is one of the rare opportunities for those who wants to be an owner of the business and operator for a gas station. Please respect the business, do not talk or disturb the seller and/ or the staff. Don't miss out this opportunity!