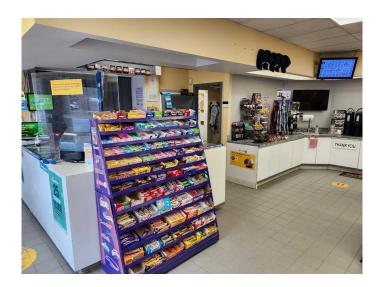

### \$2,400,000

0 Bedroom, 0.00 Bathroom, Commercial on 0.00 Acres

NONE, Out of Province\_Alberta, Alberta

Location, Location and Location! This excellent business and the property is located in the heart of a beautiful town which is busy all year around with locals, visitors and tourists. This is a rare opportunity for those who are seeking the gas station business along with the AA type tenant. This business presents with numerous upgrades through out the year, New roof, newer above ground storage tank with an auto gauging system and much more to explain. It is very profitable and an excellent revenue Gas station sits on almost 18,000 sq ,ft commercial lot and almost 2,800 sq. ft building with a strong tenant who pays 50% of the property taxes and utilities. Also the fuel contract is getting near for the renewal. This business and property is one of the rare opportunities for those who wants to be an owner of the business and operator for a gas station. Please respect the business, do not talk or disturb the seller and/ or the staff. Don't miss out this opportunity!