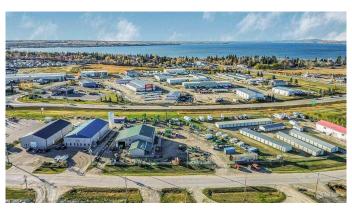

# \$1,150,000 - 30 Industrial Drive, Sylvan Lake

MLS® #A2224954

\$1,150,000

0 Bedroom, 0.00 Bathroom, Commercial on 0.00 Acres

Cuendet Industrial Park, Sylvan Lake, Alberta

This exceptional commercial property, situated on a spacious 1.30-acre lot with frontage on Highway 20, offers a fantastic investment opportunity and business location. With a generous 6,538 square feet of building space that includes a versatile mezzanine and a convenient two-piece bathroom, this property is ready to serve a wide range of business needs. Features include high visibility and accessibility for your business, 1.30 acres of land provides ample room for parking, expansion, or outdoor operations, the building's mezzanine offers additional usable space, perfect for offices, storage, or customized use, this property is suitable for various businesses, including retail, manufacturing, warehousing, or office space. Whether you're looking to buy or lease, this property offers an outstanding opportunity for entrepreneurs and investors alike.