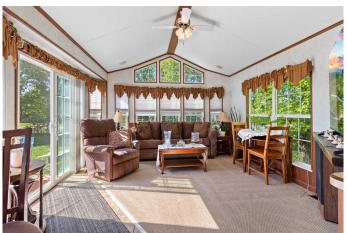

#### \$299,000

2 Bedroom, 2.00 Bathroom, 720 sqft Residential on 0.36 Acres

NONE, Ardley, Alberta

First time buyers or Seniors ready to downsize. Maybe looking to have a home / shop to start a business. Take a look at this cozy Park Model with a 14x12 addition on approximately 1/3 of an acre. A nice 30x40 workshop/garage with double doors and tall walls to fit your RV inside and other vehicles. The addition has bathroom, large closet and second bedroom plus a foyer type entry way. Property is fenced with trees and fruit trees. Very peaceful small town living.

#### Interior

Interior Features Ceiling Fan(s), Central Vacuum, Skylight(s), Vaulted Ceiling(s)

Appliances Dishwasher, Gas Stove, Range Hood, Refrigerator, Washer/Dryer,

Window Coverings

Heating Forced Air, Natural Gas