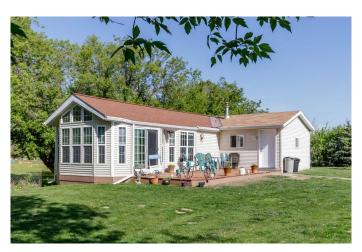

#### \$299,000

2 Bedroom, 2.00 Bathroom, 720 sqft Residential on 0.36 Acres

NONE, Ardley, Alberta

First time buyers or Seniors ready to downsize. Maybe looking to have a home / shop to start a business. Take a look at this cozy Park Model with a 14x12 addition on approximately 1/3 of an acre. A nice 30x40 workshop/garage with double doors and tall walls to fit your RV inside and other vehicles. The addition has bathroom, large closet and second bedroom plus a foyer type entry way. Property is fenced with trees and fruit trees. Very peaceful small town living.

#### **Exterior**

Exterior Features Private Yard, Rain Gutters

Lot Description Back Yard, Backs on to Park/Green Space, Landscaped, No Neighbours

Behind, Fruit Trees/Shrub(s), Level, Treed

Roof Asphalt Shingle