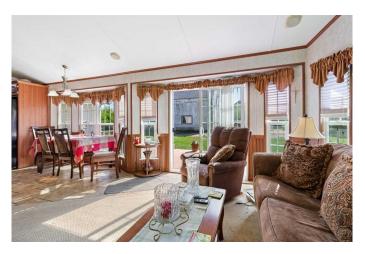

#### \$299,000

2 Bedroom, 2.00 Bathroom, 720 sqft Residential on 0.36 Acres

NONE, Ardley, Alberta

First time buyers or Seniors ready to downsize. Maybe looking to have a home / shop to start a business. Take a look at this cozy Park Model with a 14x12 addition on approximately 1/3 of an acre. A nice 30x40 workshop/garage with double doors and tall walls to fit your RV inside and other vehicles. The addition has bathroom, large closet and second bedroom plus a foyer type entry way. Property is fenced with trees and fruit trees. Very peaceful small town living.

#### Interior

Interior Features Ceiling Fan(s), Central Vacuum, Skylight(s), Vaulted Ceiling(s)

Appliances Dishwasher, Gas Stove, Range Hood, Refrigerator, Washer/Dryer,

Window Coverings

Heating Forced Air, Natural Gas