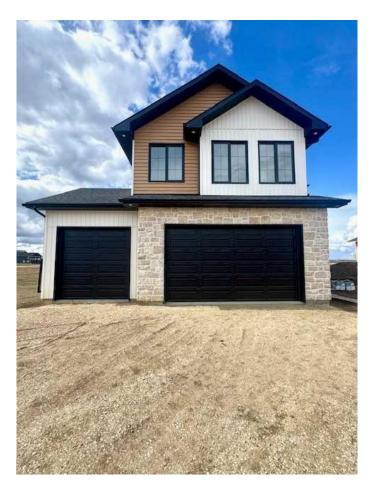

#### \$977,900

3 Bedroom, 2.00 Bathroom, 2,402 sqft Residential on 0.54 Acres

Carriage Lane Estates, Rural Grande Prairie No. 1, County of, Alberta

Beautiful Custom Two Storey with Triple Garage boasting over 2400 sqft plus City View by EDGEWOOD CUSTOM BUILDERS in CARRIAGE LANE ESTATES - an executive subdivision with the space you are looking for but nestled on city limits with County Taxes!!! The Sprawling floor plan has it all - Admire the curb appeal and exterior finishes with extensive stone and vertical shakers, the up graded window trim makes this home pop. Spacious front entry invites you into an open and entertaining floorplan, gorgeous craftsman kitchen with upgraded countertops, stainless appliances + Hardwood floors, and stone fireplace feature, and high towering ceilings. 1/2 bath for company and mudroom/pantry space off garage entry. Enjoy the extensive windows facing west as you scale up the stairwell to an accommodating upper floor with 2 more bedrooms, a flex area for kids or office space, a bathroom, and a laundry room. The Primary bedroom is large and sure to impress! Enjoy the 5 piece ensuite with a soaker tub, walk-in shower, toilet closet, double vanity, and walk-in closet. The Primary bedroom also has private access to the laundry room. Basement sets up for future bedroom, bathroom, and family room and builder is capable of quoting and completing this space upon request... don't hesitate to ask for more details... Edgewood is a custom builder, ask