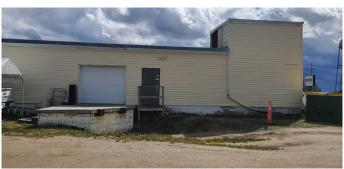

#### \$1,490,000

0 Bedroom, 0.00 Bathroom, Commercial on 0.00 Acres

NONE, Linden, Alberta

Grocery store located in Linden. 1 hour drive from Calgary. Only Grocery store in town. Business Hours 9AM to 7PM. Sunday closed. This store doesn't sell cigarettes and lottery. Rental income \$1,400/Month.