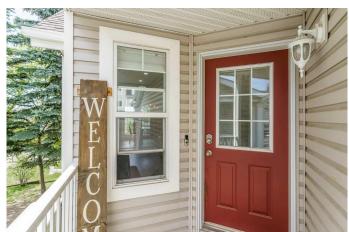

## \$522,500

2 Bedroom, 3.00 Bathroom, 1,546 sqft Residential on 0.07 Acres

Hidden Valley, Calgary, Alberta

Attractive two-storey, end unit townhouse in the desirable community of Hidden Valley NW is an absolute must see! Pride of ownership is evident in this 1,545 sq. ft., 2 bedrooms, 2.5 bath home. A wide front drive and insulated, attached, double garage ensure parking room for at least four vehicles. The main floor introduces you to an open-concept living room, dining area and kitchen, each with their own unique features. A natural gas fireplace with tiled mantle in the living room provides charm and warmth on cold winter evenings. The dining area affords access to the sunny SW facing patio where you can barbecue to your heart's content and take in a splendid view of the Valley. The kitchen has elegant white cabinets, new stainless appliances, deluxe granite countertops, an island/breakfast bar providing additional prep room, a handy corner pantry and a special touch â€" new ceramic tiling (kitchen and dining area) with in-floor heating (kitchen only). A convenient 2-pc. bath with roughed-in plumbing for laundry completes the main level. Note that the lighting on the main level has been upgraded. The second floor has a substantial, roomy primary bedroom with a vaulted ceiling and a 4-pc. ensuite, once more, with the added comfort of ceramic tiling and in-floor heating. An amply sized second bedroom also has a 4-pc. ensuite. A bonus area could be utilized as a home office, reading area or entertainment zone. The walk-out basement is fully finished and features an electric fireplace,