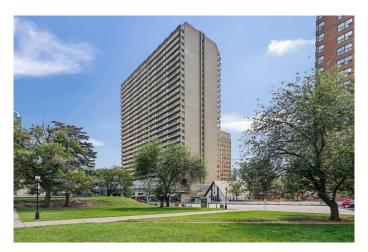

# \$249,500

1 Bedroom, 1.00 Bathroom, 708 sqft Residential on 0.00 Acres

Downtown Commercial Core, Calgary, Alberta

Enjoy the comfort of living in this CORNER CONDO UNIT at the ROCKY MOUNTAIN COURT in DOWNTOWN CALGARY with wide view of the City from the 25th Floor. This unit has a HEATED GARAGE, an advantage of owning one of the units on the upper floor. Just a step away from the Train Station, top rated restaurants, cafes, Shopping Centre, and few blocks away from the Prince's Island Park. The unit offers an open concept living with large windows which is perfect for entertaining visitors. This one bedroom unit is ideal for professionals, students or investors.

## **Essential Information**

MLS® # A2224589 Price \$249,500

Bedrooms <sup>2</sup>

Bathrooms 1.00

Full Baths 1

Square Footage 708
Acres 0.00
Year Built 1980

Type Residential Sub-Type Apartment

Style Single Level Unit

# **Community Information**

Address 2501, 221 6 Avenue Se

Subdivision Downtown Commercial Core

City Calgary
County Calgary
Province Alberta
Postal Code T2G 0G4