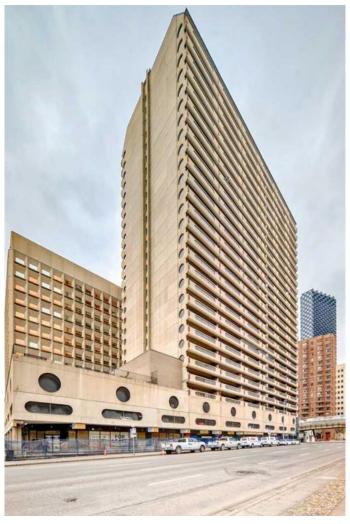

# \$249,500

1 Bedroom, 1.00 Bathroom, 708 sqft Residential on 0.00 Acres

Downtown Commercial Core, Calgary, Alberta

Enjoy the comfort of living in this CORNER CONDO UNIT at the ROCKY MOUNTAIN COURT in DOWNTOWN CALGARY with wide view of the City from the 25th Floor. This unit has a HEATED GARAGE, an advantage of owning one of the units on the upper floor. Just a step away from the Train Station, top rated restaurants, cafes, Shopping Centre, and few blocks away from the Prince's Island Park. The unit offers an open concept living with large windows which is perfect for entertaining visitors. This one bedroom unit is ideal for professionals, students or investors.

## **Essential Information**

MLS® # A2224589 Price \$249,500

Bedrooms <sup>2</sup>

Bathrooms 1.00

Full Baths 1

Square Footage 708
Acres 0.00
Year Built 1980

Type Residential Sub-Type Apartment

Style Single Level Unit

# **Community Information**

Address 2501, 221 6 Avenue Se

Subdivision Downtown Commercial Core

City Calgary
County Calgary
Province Alberta
Postal Code T2G 0G4