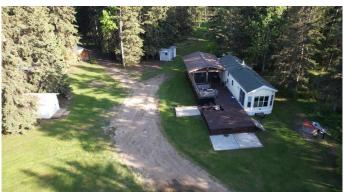

### \$350,000

2 Bedroom, 1.00 Bathroom, 494 sqft Residential on 4.79 Acres

NONE, Rural Clearwater County, Alberta

Tucked away in the peaceful Stauffer area, this 4.79-acre wooded retreat is the perfect blend of nature and comfort. Just 35 minutes from Sylvan Lake and 31 minutes to Rocky Mountain House, this cozy 2-bedroom, 1-bathroom park model offers a serene getaway without being too far from town. Fully winterized with air-conditioning for the warm days. Surrounded by mature trees and open greenspace, there's plenty of room for family fun, outdoor games, or simply soaking in the quiet. The large covered deck is ideal for hosting BBQs, morning coffees, or evening chats under the stars with loved ones. This adorable property is your chance to slow down, breathe deep, and enjoy the simple pleasures of country living.

#### **Exterior**

Exterior Features Outdoor Kitchen, Private Yard, Storage

Lot Description Front Yard, Lawn, Many Trees, Private, Wooded

Roof Asphalt Shingle

Construction Vinyl Siding Foundation Block, Wood