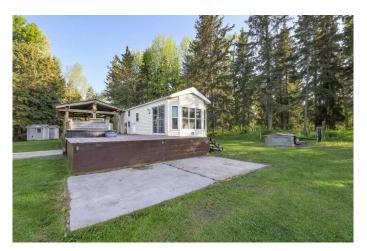

### \$350,000

2 Bedroom, 1.00 Bathroom, 494 sqft Residential on 4.79 Acres

NONE, Rural Clearwater County, Alberta

Tucked away in the peaceful Stauffer area, this 4.79-acre wooded retreat is the perfect blend of nature and comfort. Just 35 minutes from Sylvan Lake and 31 minutes to Rocky Mountain House, this cozy 2-bedroom, 1-bathroom park model offers a serene getaway without being too far from town. Fully winterized with air-conditioning for the warm days. Surrounded by mature trees and open greenspace, there's plenty of room for family fun, outdoor games, or simply soaking in the quiet. The large covered deck is ideal for hosting BBQs, morning coffees, or evening chats under the stars with loved ones. This adorable property is your chance to slow down, breathe deep, and enjoy the simple pleasures of country living.

#### **Exterior**

Exterior Features Outdoor Kitchen, Private Yard, Storage

Lot Description Front Yard, Lawn, Many Trees, Private, Wooded

Roof Asphalt Shingle

Construction Vinyl Siding Foundation Block, Wood